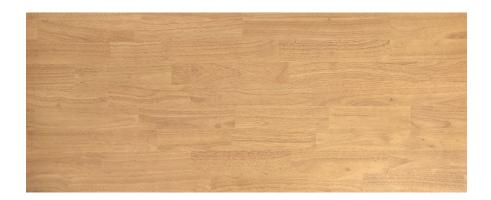

### RUBBERWOOD DESKTOP FINISHES

# **DESKY**

Light Oak Rubberwood

Walnut Rubberwood

Natural Rubberwood