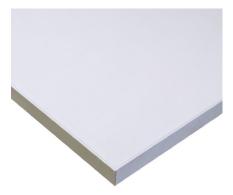

#### CORE LAMINATE DESKTOP FINISHES

## **DESKY**

#### White

**Black** 

Natural Walnut

Classic Oak