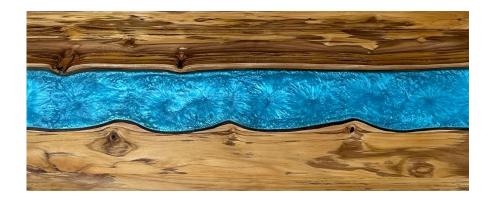

#### HARDWOOD RIVER DESKTOP FINISHES

#### **DESKY**

Pheasantwood - Blue Resin River

White Ash - Emerald Resin River

Natural Walnut - Emerald Resin River

Teak - Blue Resin River