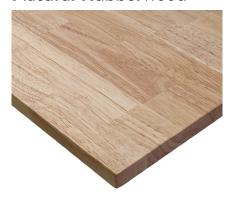

### RUBBERWOOD DESKTOP FINISHES

# **DESKY**

Light Oak Rubberwood

Walnut Rubberwood

Natural Rubberwood