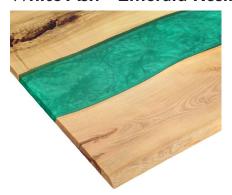

#### HARDWOOD RIVER DESKTOP FINISHES

#### **DESKY**

Pheasantwood - Blue Resin River

White Ash - Emerald Resin River

Natural Walnut - Emerald Resin River

Teak - Blue Resin River