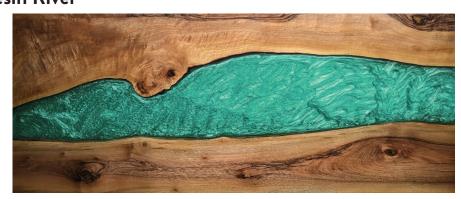

#### HARDWOOD RIVER DESKTOP FINISHES

#### **DESKY**

Pheasantwood - Blue Resin River

White Ash - Emerald Resin River

Natural Walnut - Emerald Resin River

Teak - Blue Resin River