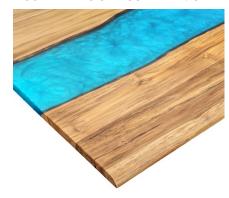

#### HARDWOOD RIVER DESKTOP FINISHES

#### **DESKY**

Pheasantwood - Blue Resin River

White Ash - Emerald Resin River

Natural Walnut - Emerald Resin River

Teak - Blue Resin River