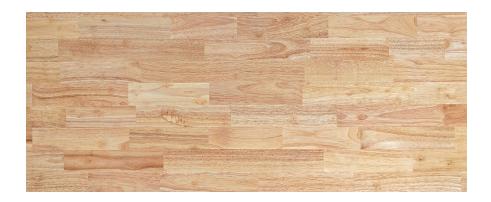

### RUBBERWOOD DESKTOP FINISHES

# **DESKY**

Light Oak Rubberwood

Walnut Rubberwood

Natural Rubberwood