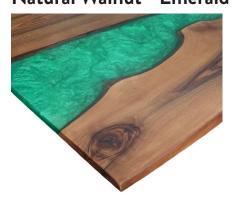

#### HARDWOOD RIVER DESKTOP FINISHES

#### **DESKY**

Pheasantwood - Blue Resin River

White Ash - Emerald Resin River

Natural Walnut - Emerald Resin River

Teak - Blue Resin River