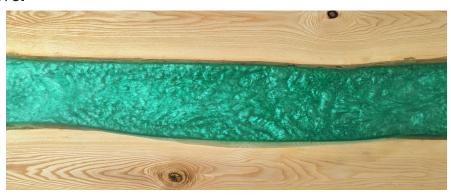

#### HARDWOOD RIVER DESKTOP FINISHES

#### **DESKY**

Pheasantwood - Blue Resin River

White Ash - Emerald Resin River

Natural Walnut - Emerald Resin River

Teak - Blue Resin River