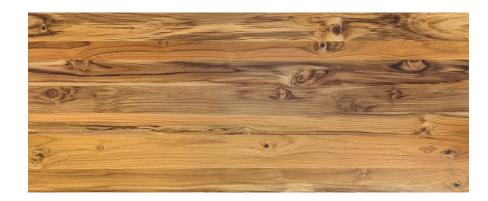

NISHES

## **DESKY**

#### White





**Black** 





Natural Walnut





Classic Oak





### CORE LAMINATE DESKTOP FINISHES

## **DESKY**

#### Prime Oak





Jarrah Legno





**Burnished Wood** 





Sublime Teak





#### ERGO EDGE DESKTOP FINISHES

### **DESKY**

Ergo White





Ergo Black





Ergo Bamboo





Ergo Dark Bamboo





#### BAMBOO STRAIGHT DESKTOP FINISHES

# **DESKY**

#### Bamboo





Dark Bamboo





### RUBBERWOOD DESKTOP FINISHES

# **DESKY**

Light Oak Rubberwood





Walnut Rubberwood





Natural Rubberwood





### SOFTWOOD DESKTOP FINISHES

# **DESKY**

#### Rustic New Zealand Pine





Acacia





#### HARDWOOD DESKTOP FINISHES

# **DESKY**

#### Pheasantwood





White Ash





White Oak





Walnut





#### HARDWOOD DESKTOP FINISHES

# DESKY

#### Teak





**Natural Walnut** 





#### HARDWOOD RIVER DESKTOP FINISHES

#### **DESKY**

Pheasantwood - Blue Resin River





White Ash - Emerald Resin River





Natural Walnut - Emerald Resin River





Teak - Blue Resin River