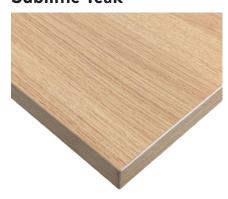

#### CORE LAMINATE DESKTOP FINISHES

## **DESKY**

#### White





**Black** 





Natural Walnut





Classic Oak





### CORE LAMINATE DESKTOP FINISHES

## **DESKY**

#### Prime Oak





Jarrah Legno





**Burnished Wood** 





Sublime Teak





#### ERGO EDGE DESKTOP FINISHES

### **DESKY**

Ergo White





Ergo Black





Ergo Bamboo





Ergo Dark Bamboo





#### BAMBOO STRAIGHT DESKTOP FINISHES

# **DESKY**

#### Bamboo





Dark Bamboo





### RUBBERWOOD DESKTOP FINISHES

# **DESKY**

Light Oak Rubberwood





Walnut Rubberwood





Natural Rubberwood





### SOFTWOOD DESKTOP FINISHES

# **DESKY**

#### Rustic New Zealand Pine





Acacia





#### HARDWOOD DESKTOP FINISHES

# **DESKY**

#### Pheasantwood





White Ash





White Oak





Walnut





#### HARDWOOD DESKTOP FINISHES

# DESKY

#### Teak





**Natural Walnut** 





#### HARDWOOD RIVER DESKTOP FINISHES

#### **DESKY**

Pheasantwood - Blue Resin River





White Ash - Emerald Resin River





Natural Walnut - Emerald Resin River





Teak - Blue Resin Riv