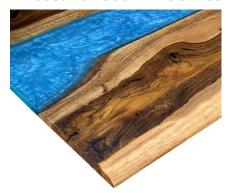

#### HARDWOOD RIVER DESKTOP FINISHES

#### **DESKY**

Pheasantwood - Blue Resin River

White Ash - Emerald Resin River

Natural Walnut - Emerald Resin River

Teak - Blue Resin River