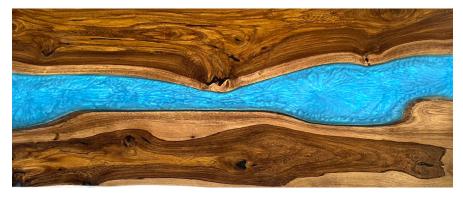

#### HARDWOOD RIVER DESKTOP FINISHES

#### **DESKY**

Pheasantwood - Blue Resin River

White Ash - Emerald Resin River

Natural Walnut - Emerald Resin River

Teak - Blue Resin River