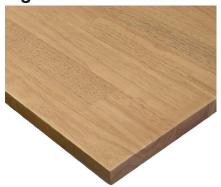

### RUBBERWOOD DESKTOP FINISHES

# **DESKY**

Light Oak Rubberwood

Walnut Rubberwood

Natural Rubberwood