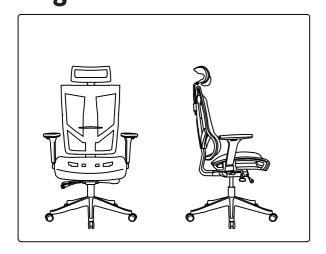

## **DESKY**XL Pro Ergonomic Chair

## ASSEMBLY INSTRUCTIONS BEFORE ASSEMBLING THIS PRODUCT, PLEASE READ THE INSTRUCTIONS CAREFULLY



























## **FUNCTIONS**



FAILURE TO FOLLOW THESE INSTRUCTIONS

MAY RESULT IN SERIOUS INJURY

- 1. THIS PRODUCT IS DESIGNED AS SEATING ONLY. DO NOT STAND ON THIS PRODUCT. DO NOT USE IT AS A STEP LADDER.
- 2. DO NOT USE THIS PRODUCT UNLESS ALL BOLTS AND PARTS ARE FIRMLY TIGHTENED.
- 3. IF ANY PARTS ARE MISSING, DAMAGED OR WORN, STOP USING THIS PRODUCT. REPAIR THE PRODUCT ONLY WITH MANUFACTURER'S SUPPLIED PARTS.
- 4. DO NOT SIT ON THE ARMREST OF THIS PRODUCT.
- 5. THIS PRODUCT IS DESIGNED FOR SITTING ONE PERSON AT A TIME.
- 6. CHILDREN UNDER THE AGE OF 10 SHOULD ONLY USE UNDER ADULT SUPERVISION.