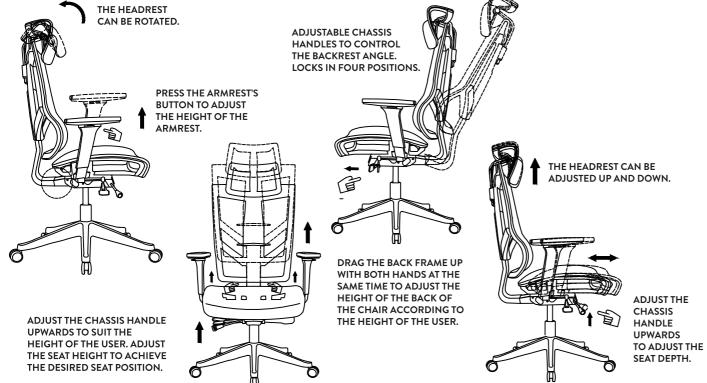

## **FUNCTIONS**

FAILURE TO FOLLOW THESE INSTRUCTIONS

MAY RESULT IN SERIOUS INJURY

- 1. THIS PRODUCT IS DESIGNED AS SEATING ONLY. DO NOT STAND ON THIS PRODUCT. DO NOT USE IT AS A STEP LADDER.
- 2. DO NOT USE THIS PRODUCT UNLESS ALL BOLTS AND PARTS ARE FIRMLY TIGHTENED.
- 3. IF ANY PARTS ARE MISSING, DAMAGED OR WORN, STOP USING THIS PRODUCT. REPAIR THE PRODUCT ONLY WITH MANUFACTURER'S SUPPLIED PARTS.
- 4. DO NOT SIT ON THE ARMREST OF THIS PRODUCT.
- 5. THIS PRODUCT IS DESIGNED FOR SITTING ONE PERSON AT A TIME.
- 6. CHILDREN UNDER THE AGE OF 10 SHOULD ONLY USE UNDER ADULT SUPERVISION.