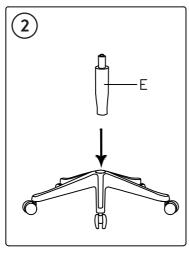

## **DESKY**XL Pro Ergonomic Chair

## ASSEMBLY INSTRUCTIONS BEFORE ASSEMBLING THIS PRODUCT, PLEASE READ THE INSTRUCTIONS CAREFULLY



























## **FUNCTIONS**



FAILURE TO FOLLOW THESE INSTRUCTIONS

MAY RESULT IN SERIOUS INJURY

- 1. THIS PRODUCT IS DESIGNED AS SEATING ONLY. DO NOT STAND ON THIS PRODUCT. DO NOT USE IT AS A STEP LADDER.
- 2. DO NOT USE THIS PRODUCT UNLESS ALL BOLTS AND PARTS ARE FIRMLY TIGHTENED.
- 3. IF ANY PARTS ARE MISSING, DAMAGED OR WORN, STOP USING THIS PRODUCT. REPAIR THE PRODUCT ONLY WITH MANUFACTURER'S SUPPLIED PARTS.
- 4. DO NOT SIT ON THE ARMREST OF THIS PRODUCT.
- 5. THIS PRODUCT IS DESIGNED FOR SITTING ONE PERSON AT A TIME.
- 6. CHILDREN UNDER THE AGE OF 10 SHOULD ONLY USE UNDER ADULT SUPERVISION.