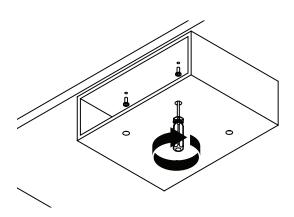

#### STEP 5

Use a Phillips head screwdriver or power drill with Phillips head drill bit to attach the drawer housing with the four (4) wood screws as shown. *Tip: you may not wish to drill pilot holes if you are using a power drill with Phillips head bit as the wood screws are self tapping.* 