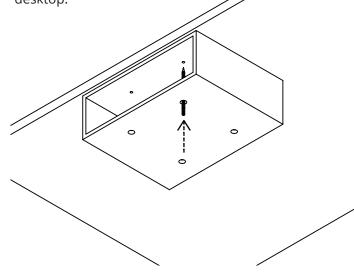

#### STEP 5

Use a Phillips head screwdriver or power drill with Phillips head drill bit to attach the drawer housing with the four (4) wood screws as shown. *Tip: you may not wish to drill pilot holes if you are using a power drill with Phillips head bit as the wood screws are self tapping.* 