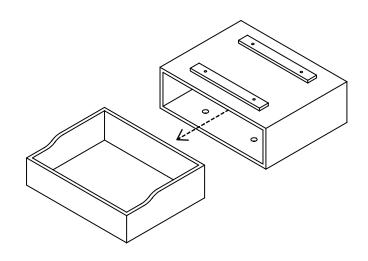

### BAMBOO DRAWER

## **INSTRUCTION MANUAL**

# **DESKY**

#### STEP 1

Remove the drawer from its housing.



#### STEP 2

Position the drawer housing under your desktop in the desired position and use a pencil or pen to mark the location of the 4 holes as shown.



#### STEP 3

Using a pencil mark the 4 holes in the drawer to the desktop.



#### STEP 4

Use a power drill and 3mm drill bit to make pilot holes in the four (4) marked positions.



#### STEP 5

Use a Phillips head screwdriver or power drill with Phillips head drill bit to attach the drawer housing with the four (4) wood screws as shown. *Tip: you may not wish to drill pilot holes if you are using a power drill with Phillips head bit as the wood screws are self tapping.* 



#### STEP 6

Insert the drawer back into the housing.