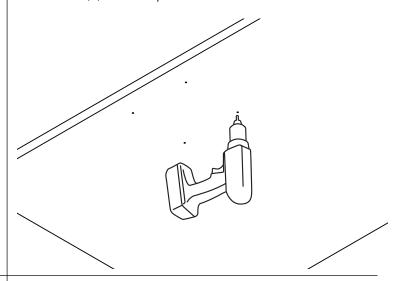

#### STEP 4

Use a power drill and 3mm drill bit to make pilot holes in the four (4) marked positions.