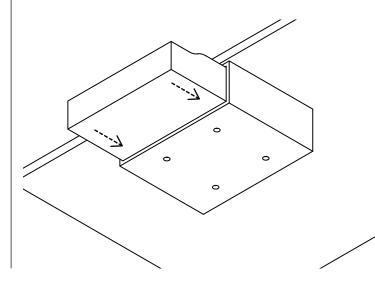

#### STEP 2

Position the drawer housing under your desktop in the desired position and use a pencil or pen to mark the location of the 4 holes as shown.

#### STEP 3

Using a pencil mark the 4 holes in the drawer to the desktop.