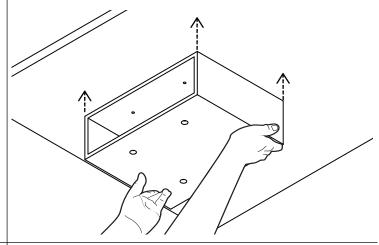

#### STEP 2

Position the drawer housing under your desktop in the desired position and use a pencil or pen to mark the location of the 4 holes as shown.

#### STEP 3

Using a pencil mark the 4 holes in the drawer to the desktop.