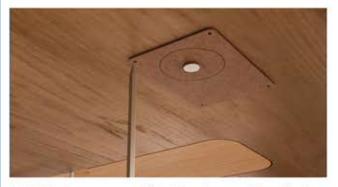

Hold the top magnet firmly in place while aligning with the cardboard magnet template under the surface to find the correct position for the ARC-H. Use a pencil to mark the screw hole locations.

Remove the backing from the wireless decal marker and stick firmly onto the clean surface. Place the magnet provided in the center of the sticker.

Use screws to secure the ARC-H wireless charger in place. Plug in the power supply and use cable clips to manage any loose cables. (ensure the arc logo is aligned with desktop decal marker)