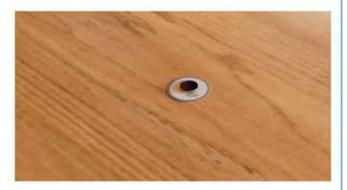

## **ARC-H Wireless Charger**

The ARC-H through surface wireless charger offers the ultimate in charging convenience. With a charging range of 15-30mm, ARC-H can be installed without the need to rout into the underside of the surface for surface thicknesses up to 25mm. Once installed ARC-H is completely hidden requiring a simple decal to guide placement of mobiles on the surface.

INSTALLATION: ARC-H has a wireless range 15-30mm, no routing is required for thicknesses up to 25mm.

Position your wireless charging marker decal on the desk where you would charge your phone. Under desk / surface must be clear of framing, metal objects and metal structures.

Hold the top magnet firmly in place while aligning with the cardboard magnet template under the surface to find the correct position for the ARC-H. Use a pencil to mark the screw hole locations.

Remove the backing from the wireless decal marker and stick firmly onto the clean surface. Place the magnet provided in the center of the sticker.