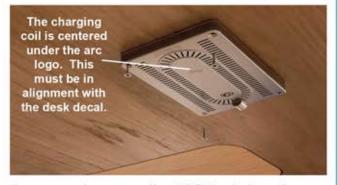

Hold the top magnet firmly in place while aligning with the cardboard magnet template under the surface to find the correct position for the ARC-H. Use a pencil to mark the screw hole locations.

Remove the backing from the wireless decal marker and stick firmly onto the clean surface. Place the magnet provided in the center of the sticker.

Use screws to secure the ARC-H wireless charger in place. Plug in the power supply and use cable clips to manage any loose cables. (ensure the arc logo is aligned with desktop decal marker)