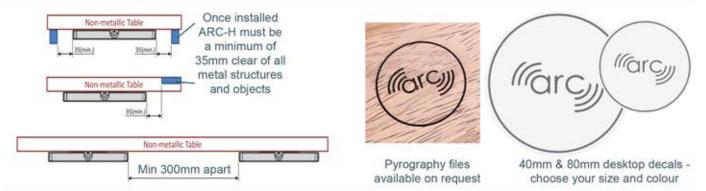

| Specifications |                                                                                                                                                                                                 |
|----------------|-------------------------------------------------------------------------------------------------------------------------------------------------------------------------------------------------|
| Output Power   | Up to 10W                                                                                                                                                                                       |
| Input Power    | 19V/0.94A                                                                                                                                                                                       |
| Standby Power  | 0.2W                                                                                                                                                                                            |
| Charging Range | 15-30 mm (coil to coil)                                                                                                                                                                         |
| Desk Thickness | No routing for surfaces up to 25mm thick.                                                                                                                                                       |
| Certification  | IEC 60950-1 (Safety) EN62311 (Health) EN 301 489-1, EN 301 489-3 (EMC)EN 303 417 (Radio)                                                                                                        |
| In The Box     | Wireless charger (1) Power adapter (1) Desktop decals (4) Moveable magnet (1) Cardboard<br>placement guide with fixed magnet (1) Cable clips (3) Install Manual (1) 3M Tape for additional hold |

INSTALLATION: ARC-H has a wireless range 15-30mm, no routing is required for thicknesses up to 25mm.

Position your wireless charging marker decal on the desk where you would charge your phone. Under desk / surface must be clear of framing, metal objects and metal structures.

Hold the top magnet firmly in place while aligning with the cardboard magnet template under the surface to find the correct position for the ARC-H. Use a pencil to mark the screw hole locations.

Remove the backing from the wireless decal marker and stick firmly onto the clean surface. Place the magnet provided in the center of the sticker.