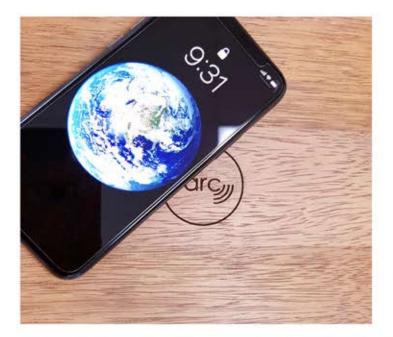

## **ARC-H Wireless Charger**

The ARC-H through surface wireless charger offers the ultimate in charging convenience. With a charging range of 15-30mm, ARC-H can be installed without the need to rout into the underside of the surface for surface thicknesses up to 25mm. Once installed ARC-H is completely hidden requiring a simple decal to guide placement of mobiles on the surface.

With 10W of charging power ARC-H is one of the fastest sub surface wireless chargers on the market, convenient for a quick boost or a full charge when you need it most.

ARC-H is designed for the easiest of installations. Simply place the marker decal on the surface and using the unique magnet alignment method locate and secure the ARC-H charging module to the underside using screws.