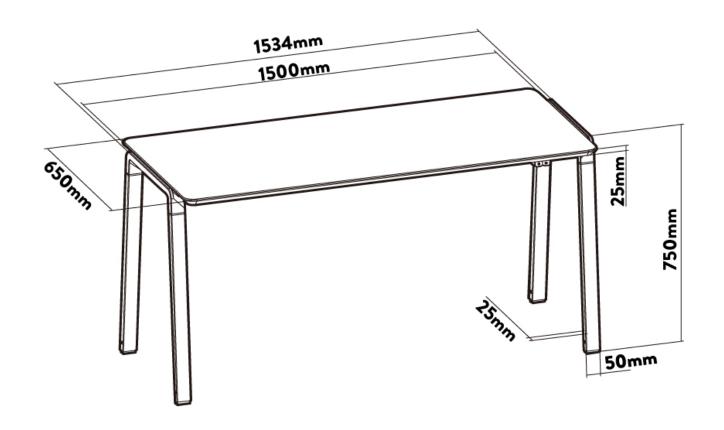

## Specifications

| Dimensions      | 1534x650x750mm                                               |
|-----------------|--------------------------------------------------------------|
| Material        | MDF Panel & PVC Laminate Veneer, Plastic,<br>Aluminum, Steel |
| Weight Capacity | 100kg                                                        |
| Desktop Size    | 1500x650x25mm                                                |