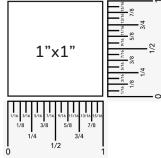

**Important:** Measure the 1" scale with a ruler to make sure this guide was printed to the correct size.

**Stretch Zone:** Length representing a comfortable fit that accounts for the extra length you get from a slight product stretch. Products may stretch further after being worn-in.

Before printing, set your document margins to zero. Your document will print across the full width of the 8.5" x 11" standard sheet of paper, as long as your printer's settings are set similarly.