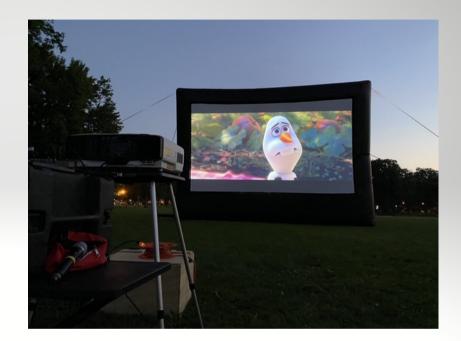

# **Platinum Screen Line Up**

Platinum inflatable screens are designed for high-end events. Each Platinum Screen comes with a theatrical grade, removable surface that provide high-quality theatrical images to the largest crowds.

Screens are wind rated to 35 mph and carry a 2-year limited warranty on the frame and surface. With sizes ranging from 22 ft to 42 ft, our outdoor movie screens can accommodate for any event and ensure a high-quality cinema experience.