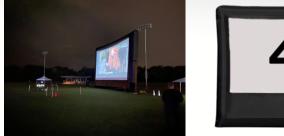

# **Platinum Screen Line Up**

Platinum inflatable screens are designed for high-end events. Each Platinum Screen comes with a theatrical grade, removable surface that provide high-quality theatrical images to the largest crowds.

Screens are wind rated to 35 mph and carry a 2-year limited warranty on the frame and surface. With sizes ranging from 22 ft to 42 ft, our outdoor movie screens can accommodate for any event and ensure a high-quality cinema experience.