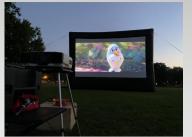

# **Platinum Screen Line Up**

Platinum inflatable screens are designed for high-end events. Each Platinum Screen comes with a theatrical grade, removable surface that provide high-quality theatrical images to the largest crowds.

Screens are wind rated to 35 mph and carry a 2-year limited warranty on the frame and surface. With sizes ranging from 22 ft to 42 ft, our outdoor movie screens can accommodate for any event and ensure a high-quality cinema experience.