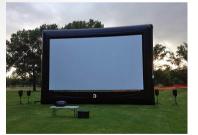

# **Platinum Screen Line Up**

Platinum inflatable screens are designed for high-end events. Each Platinum Screen comes with a theatrical grade, removable surface that provide high-quality theatrical images to the largest crowds.

Screens are wind rated to 35 mph and carry a 2-year limited warranty on the frame and surface. With sizes ranging from 22 ft to 42 ft, our outdoor movie screens can accommodate for any event and ensure a high-quality cinema experience.