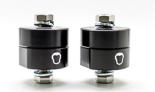

## Items Included:

- Swivel Mounts Qty 2
- 5/16-18 bolts Qty-2
- Lock washer Qty-2

## \*\*\*DO NOT USE THE SWIVEL MOUNTS WITHOUT THE LOCK WASHERS\*\*\* LOCK WASHERS DISTRIBUTE THE LOAD AND PREVENT BOLTS FROM LOOSENING

- 1- To start installation: Remove Bolts and Lock Washers from the ends of the Swivel Mount.
- 2 Locate your Light Pod Bracket and place on the top part of the Swivel Mount.