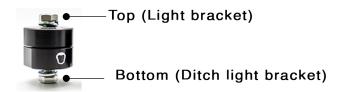

Top side.

Locate light bracket.

- 3 Attach Light Pod Bracket to Swivel Mount with a 5/16-18 Bolt and a Lock Washer \*\* DO NOT FULLY TIGHTEN THE LIGHT BACKET UNTIL STEP 5 \*\*
- 4 Locate your Ditch Light Bracket mounting hole and place the bottom of the Swivel Mount on top of the *ditch light bracket*. The logo must be facing forward.

## In this step:

Bottom of swivel mount: Fully tighten down swivel mount to the ditch light brackets.

Top of swivel mount: The light pod mounting bracket is still not fully tighten down.

5 - Position Light Pod Bracket to face forward and now fully tighten the top Bolt