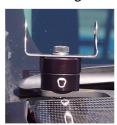

## In this step:

Bottom of swivel mount: Fully tighten down swivel mount to the ditch light brackets.

Top of swivel mount: The light pod mounting bracket is still not fully tighten down.

5 - Position Light Pod Bracket to face forward and now fully tighten the top Bolt