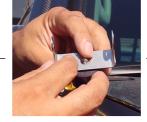

To fully tighten the 5/16-18 top Bolt with the Lock Washer, hold the Light Pod Bracket in place. This will prevent misalignment when attaching to the Swivel Mount.

6 - Last step: Mount your light pod with the associated mounting light bracket.