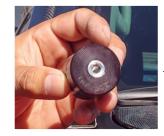

Top side.

Locate light bracket.

- 3 Attach Light Pod Bracket to Swivel Mount with a 5/16-18 Bolt and a Lock Washer \*\* DO NOT FULLY TIGHTEN THE LIGHT BACKET UNTIL STEP 5 \*\*
- 4 Locate your Ditch Light Bracket mounting hole and place the bottom of the Swivel Mount on top of the *ditch light bracket*. The logo must be facing forward.

## In this step:

Bottom of swivel mount: Fully tighten down swivel mount to the ditch light brackets.

Top of swivel mount: The light pod mounting bracket is still not fully tighten down.

5 - Position Light Pod Bracket to face forward and now fully tighten the top Bolt