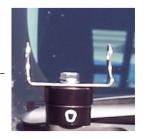

Top side.

Locate light bracket.

- 3 Attach Light Pod Bracket to Swivel Mount with a 5/16-18 Bolt and a Lock Washer \*\* DO NOT FULLY TIGHTEN THE LIGHT BACKET UNTIL STEP 5 \*\*
- 4 Locate your Ditch Light Bracket mounting hole and place the bottom of the Swivel Mount on top of the *ditch light bracket*. The logo must be facing forward.

## In this step:

Bottom of swivel mount: Fully tighten down swivel mount to the ditch light brackets.

Top of swivel mount: The light pod mounting bracket is still not fully tighten down.

5 - Position Light Pod Bracket to face forward and now fully tighten the top Bolt