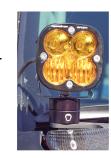

To fully tighten the 5/16-18 top Bolt with the Lock Washer, hold the Light Pod Bracket in place. This will prevent misalignment when attaching to the Swivel Mount.

6 - Last step: Mount your light pod with the associated mounting light bracket.