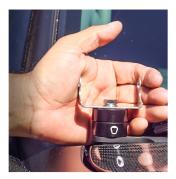

To fully tighten the 5/16-18 top Bolt with the Lock Washer, hold the Light Pod Bracket in place. This will prevent misalignment when attaching to the Swivel Mount.

6 - Last step: Mount your light pod with the associated mounting light bracket.