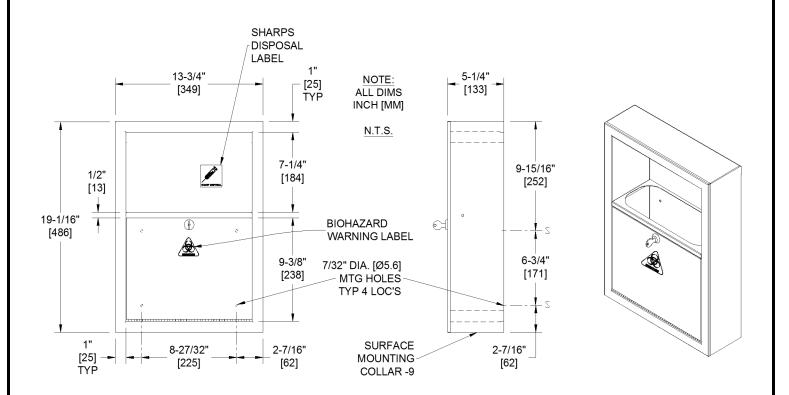

#### **SPECIFICATION**

Surface Mounted Sharps Disposal Cabinet and door shall be 18 gauge [1.2] type 304 stainless steel alloy 18-8 and shall accommodate one (1) Becton, Dickinson and Company (BD) Brand Sharps Collector model № 305443 (by others). Structural assembly of all cabinet components shall be of welded construction. Fixed trim shall be 1" [25] wide formed from one piece 18 gauge type 304 stainless steel with no miters, welding or open seams and have 1/4" [6] square returns to SM collar (provided). Door shall be attached to the cabinet at bottom with a full-length 3/16" diameter [Ø4.8] stainless steel multi-staked piano hinge and shall be held closed with a tumbler lock keyed alike to other ASI washroom equipment. Door shall be prominently marked with graphic label indicating Biohazard. All exposed surfaces shall be satin finish and shall be protected during shipment with PVC film easily removable after installation. Unit shall be supplied with SM collar for surface mounting.

### **INSTALLATION**

Unit is mounted on finished wall using four (4) № 10 screws (by others) through mounting holes provided in back of cabinet. For general utility, install unit with bottom of unit at 37-1/4" [946] maximum above finished floor. SM collar is installed on cabinet prior to mounting on wall following procedure described on SM Collar Data Sheet.