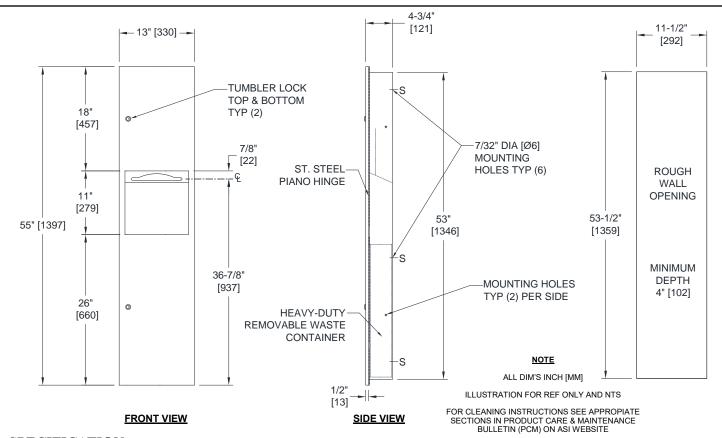

# **SPECIFICATION**

Recessed Towel Dispenser and Waste Receptacle shall hold and dispense 800 standard multi-fold or 600 standard C-fold paper towels, and shall have a waste capacity of 4.24 gal (16L). Cabinet, door, dispenser and waste receptacle shall be fabricated from type 304 stainless steel alloy 18-8. All exposed surfaces shall be satin (or Powder Coated (PC) Matte Black finish if suffix −41 is added to Model №) finish and shall be protected during shipment by PVC film easily removable after installation. Cabinet shall be 20 gage with a 1" [25] wide perimeter trim to lay flush against wall and shall have no exposed fastening devices or visible seams. Full-face door shall be 18 gage, fabricated from one piece with no miters or seams on face and shall have 1/2" [13] square returns to the wall. Door shall be attached to cabinet body with a full length 3/16" Dia [Ø4,8] stainless steel multi-staked piano hinge and shall be held closed with two (2) tumbler locks keyed alike to other ASI washroom equipment. Towel dispensing slot shall have a fully deburred edge for snag free dispensing and user safety. Waste receptacle shall have a rolled edge finger hole for easy servicing.

### INSTALLATION

Mount unit in wall recess with № 10 self-threading flat, oval or pan head screws (by others) through concealed mounting holes provided. Note that top of Rough Wall Opening (RWO) is 3/4" [19] below top of unit. For compliance with 2010 ADA Accessibility Standards and 2015 ABA Standards install unit so that centerline of towel dispenser slot is 48" [1219] Max Above Finished Floor (AFF).

RWO required is 11-1/2" [292] W x 53-1/2" [1359] H X 4" [102] D Min