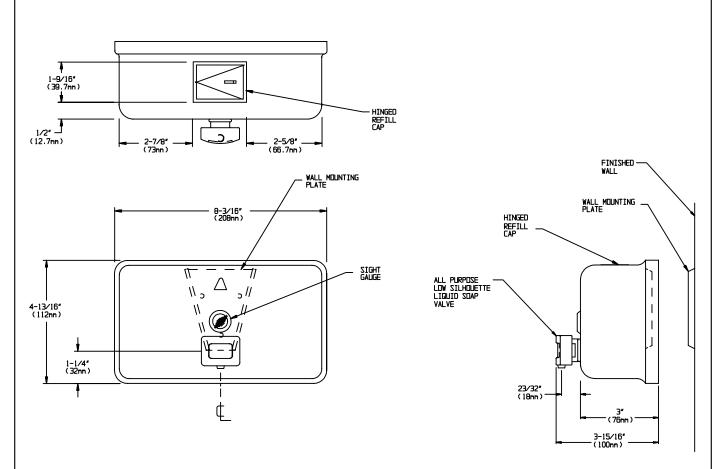

### **SPECIFICATION**

Surface Mounted Horizontal Soap Dispenser shall have a capacity of 40 fluid oz. (1.18 liter) of liquid or lotion soaps, synthetic detergents and antibacterial soaps containing PCMX and/or Triclosan. Dispenser shall be fabricated of 20 gauge stainless steel, alloy 18-8, type 304. All exposed surfaces shall be  $N^{\circ}$  4 satin finish. Valve shall be constructed of a plastic valve body and push button with stainless steel and plastic internal parts. Valve operation shall comply with ADA Accessibility Guidelines by requiring no more than 5 lbs<sub>f</sub> (22.2 Newtons) pressure to actuate and require no grasping or twisting by operator. A tamper resistant sight gauge shall be provided. Unit shall have a hinged stainless steel refill door on top of unit, which is opened with special key provided.

## **INSTALLATION**

Unit is surface mounted to wall or partition with a wall mounting plate (supplied) and screws (by others). Unit is secured to interlocking wedge bracket and locked in place by a locking screw (supplied) installed through hinged refill door. Recommended installation for general utility is 42" (1066 mm) AFF or 6" (152mm) minimum above washbasin.

#### **OPERATION**

Push button to dispense soap. Unit is refilled through hinged door at top requiring special key (supplied) to open. Soap tank will continue to feed properly until soap level is below valve intake port. Tank supply is replenished manually on cycle determined by maintenance needs.