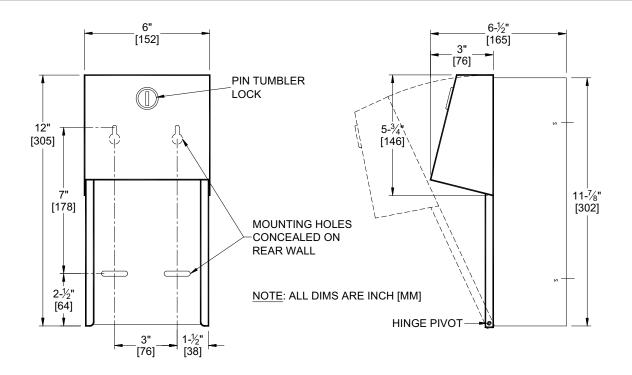

## **SPECIFICATION**

Surface Mounted Twin Hide-A-Roll Toilet Tissue Dispenser shall hold and dispense two (2) standard or two (2) 5-1/4" diameter ( $\emptyset$ 133) 1800 sheets tissue rolls and shall have door, door frame, and dispensing mechanism fabricated of alloy 18-8 stainless steel, type 304, 18 gauge; cabinet body shall be same grade, 22 gauge. All exposed surface shall be N $^{\circ}$ 4 satin finish and be protected during shipment with a PVC film easily removable after installation. Internal mechanism levers shall be fabricated of molded high-impact resistant plastic for smooth operation. Structural assembly of body and door components shall be of welded construction. Door hinge shall be of heavy-duty stainless steel 3/16" diameter ( $\emptyset$ 4.8). Door shall be held closed with a tumbler lock keyed alike to other ASI washroom equipment. Cabinet shall include theft resistant and vandal resistant rollers that shall be of molded high-impact resistant plastic with integral molded-in stainless steel end pins and two (2) rollers [p/n R-004] shall be supplied.

## **INSTALLATION**

Unit is surface mounted on wall or partition using four (4) Nº10 self-tapping screws (by others). Top two mounting holes through back are "keyhole" slots for ease in hanging unit on pre-installed screws. Bottom two mounting holes are horizontal slots for ease of adjustment. For compliance with ADA Accessibility Guidelines, top of unit should be installed 29" (737 mm) above finished floor.