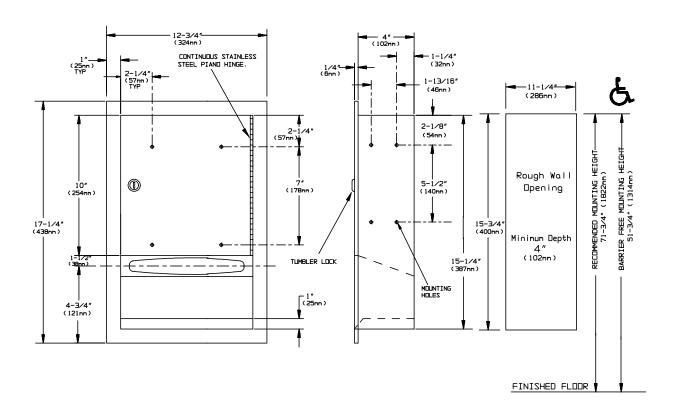

### **SPECIFICATION**

Recessed Paper Towel Dispenser shall hold and dispense 475 standard multi-fold or 350 standard C-fold paper towels. Towel dispenser, door, frame and cabinet shall be fabricated of alloy 18-8 stainless steel, type 304, 22 gauge. All exposed surfaces shall be Nº 4 satin finish and be protected during shipment with a PVC film easily removable after installation. Towel dispensing slot shall have a fully hemmed-in rolled edge for snag-free dispensing and user safety. Door shall be fabricated in double-pan construction with a fiberboard filler and shall be attached to cabinet at side with a full length 3/16" dia. (5mm) stainless steel multi-staked piano hinge and be held closed with a tumbler lock keyed alike to other ASI Washroom Equipment. Face trim shall be 1" (25.4mm) wide formed from one piece with no mitres, welding or open seams and have 1/4" (6.35mm) square return to wall. Structural assembly of all components shall be of welded construction.

## INSTALLATION

Unit is recessed mounted in wall using  $N^010$  screws (by others) through concealed mounting holes provided. For compliance with ADA Accessibility Guidelines, unit should be installed so that towel dispenser slot is 54" (1372mm) maximum above finished floor (AFF) if clear floor side reach access is provided or 48" (1219mm) maximum AFF if clear floor forward reach access only is provided. To comply with CalDAG mounting height, towel dispenser slot should be 40" (1016mm) AFF. Note that bottom of RWO is 3/4" (19mm) above bottom of unit.

Rough Wall Opening (RWO) required is............. 11-1/4" W x 15-3/4" H x 4" D minimum (286mm x 400mm x 102mm)