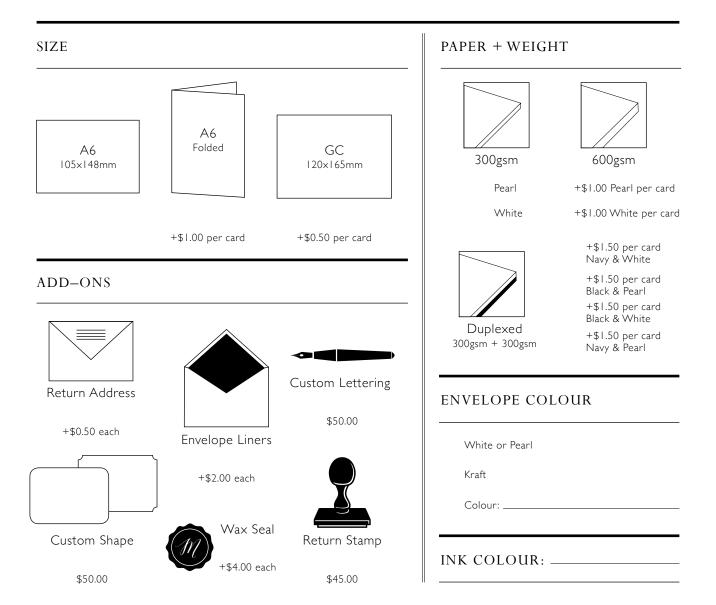

## LETTERPRESS WEDDING STATIONERY

The prices quoted below are for 1 colour ink letterpress printing on Crane Lettra 300gsm - 100% Cotton Paper. Add ons are per unit unless stated. All prices are inclusive of GST. Pick up free of charge from West Pennant Hills or \$10 to anywhere in Australia.

## YOUR ORDER DETAILS

Name for Stationery: Ink Colour:

Return Address:

Quantity: 15 30 45 60 Other: Total Order Cost: \$ \$69.00 \$79.00 \$89.00 \$99.00

Your Name: Phone Number:

Postage Address:

Email: