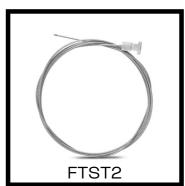

### Cables

| 200cm clear nylon T-lock cables (FTNT2) | 10 kg | 6.95/pc<br>\$64.95/10 pack   |
|-----------------------------------------|-------|------------------------------|
| 200cm clear nylon cables (FTN2)         | 10 kg | 6.95/pc<br>\$64.95/10 pack   |
| 150cm clear nylon cables (FTN15)        | 10 kg | \$5.95/pc<br>\$54.95/10 pack |
| 200cm steel T-lock cables (FTST2)       | 25 kg | \$7.95/pc<br>\$74.95/10 pack |
| 300cm steel cables (FTS3)               | 25 kg | \$8.95/pc<br>\$84.95/10 pack |
| 200cm steel cables (FTS2)               | 25kg  | \$7.95/pc<br>\$74.95/10 pack |
| 200cm steel cables (FTS2)               | 25kg  |                              |