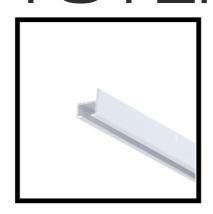

# THE FORTIS WALL PICTURE RAIL SYSTEM

The Australian made Fortis Wall Picture Hanging System rails are rated for a maximum load carrying capacity of 45.0 kg per lineal metre. This system is especially useful when hanging mirrors and very large or heavy artworks.

## **Product Specifications**

| Dimensions                                                                   | 16mm (D) x 18mm (H)      |  |  |
|------------------------------------------------------------------------------|--------------------------|--|--|
| Standard Finishes                                                            | Powder coated white      |  |  |
| Lengths 300cm                                                                | \$54.00                  |  |  |
| Lengths 200cm                                                                | \$36.00                  |  |  |
| Weight Capacity                                                              | 45.0 kg per lineal metre |  |  |
| All quoted prices include GST. For bulk orders and wholesale pricing contact |                          |  |  |