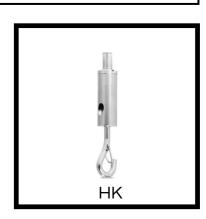

### Hooks

| HM Hook 4kg (for nylon cable)         | \$2.40 / pc<br>\$19.95 / 10 pack |  |
|---------------------------------------|----------------------------------|--|
| HZ Hook 4kg (for nylon & steel cable) | \$5.95 / pc<br>\$54.95 / 10 pack |  |
| HQ Hook 20kg (for steel cable)        | \$5.95 / pc<br>\$54.95 / 10 pack |  |
| HJ Hook 20kg (for steel cable)        | \$5.95 / pc<br>\$54.95 / 10 pack |  |
| HK Hook 35kg (for steel cable)        | \$7.95 / pc<br>\$69.95 / 10 pack |  |