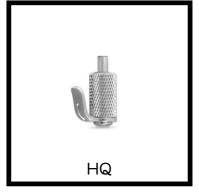

### Hooks

| HM Hook 4kg (for nylon cable)         | \$2.40 / pc<br>\$19.95 / 10 pack |  |
|---------------------------------------|----------------------------------|--|
| HZ Hook 4kg (for nylon & steel cable) | \$5.95 / pc<br>\$54.95 / 10 pack |  |
| HQ Hook 20kg (for steel cable)        | \$5.95 / pc<br>\$54.95 / 10 pack |  |
| HJ Hook 20kg (for steel cable)        | \$5.95 / pc<br>\$54.95 / 10 pack |  |
| HK Hook 35kg (for steel cable)        | \$7.95 / pc<br>\$69.95 / 10 pack |  |