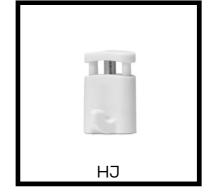

### Hooks

| HM Hook 4kg (for nylon cable)         | \$2.40 / pc<br>\$19.95 / 10 pack |  |
|---------------------------------------|----------------------------------|--|
| HZ Hook 4kg (for nylon & steel cable) | \$5.95 / pc<br>\$54.95 / 10 pack |  |
| HQ Hook 20kg (for steel cable)        | \$5.95 / pc<br>\$54.95 / 10 pack |  |
| HJ Hook 20kg (for steel cable)        | \$5.95 / pc<br>\$54.95 / 10 pack |  |
| HK Hook 35kg (for steel cable)        | \$7.95 / pc<br>\$69.95 / 10 pack |  |