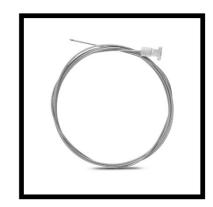

This picture hanging system is available with either 10.0 kg transparent nylon or 30.0 kg steel cables.

This hanging system is useful in older homes where the wall surfaces may be uneven such as exposed brick or Victorian and Edwardian hard plaster. It is also commonly used as a gallery system for commercial art galleries and other retail spaces due to its high weight capacity and easy cable insertion T-Lock System.

The cables for this system are available in either nylon [10kg max rated] or steel [30.0 kg max rated]. Adjustable hooks for the cables range from 4.0 kg up to 30.0 kg.

All of our products are covered by a 5 year full replacement warranty.

### Cables

| 200cm clear nylon T-lock cables (FTNT2) | 10 kg | 6.95/pc<br>\$64.95/10 pack   |
|-----------------------------------------|-------|------------------------------|
| 200cm clear nylon cables (FTN2)         | 10 kg | 6.95/pc<br>\$64.95/10 pack   |
| 150cm clear nylon cables (FTN15)        | 10 kg | \$5.95/pc<br>\$54.95/10 pack |
| 200cm steel T-lock cables (FTST2)       | 25 kg | \$7.95/pc<br>\$74.95/10 pack |
| 300cm steel cables (FTS3)               | 25 kg | \$8.95/pc<br>\$84.95/10 pack |
| 200cm steel cables (FTS2)               | 25kg  | \$7.95/pc<br>\$74.95/10 pack |
| 200cm steel cables (FTS2)               | 25kg  |                              |