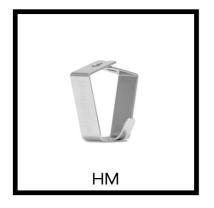

### Hooks

| HM Hook 4kg (for nylon cable)         | \$2.40 / pc<br>\$19.95 / 10 pack |  |
|---------------------------------------|----------------------------------|--|
| HZ Hook 4kg (for nylon & steel cable) | \$5.95 / pc<br>\$54.95 / 10 pack |  |
| HQ Hook 20kg (for steel cable)        | \$5.95 / pc<br>\$54.95 / 10 pack |  |
| HJ Hook 20kg (for steel cable)        | \$5.95 / pc<br>\$54.95 / 10 pack |  |
| HK Hook 35kg (for steel cable)        | \$7.95 / pc<br>\$69.95 / 10 pack |  |