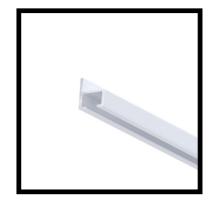

# THE FORTIS WALL PICTURE RAIL SYSTEM

The Australian made Fortis Wall Picture Hanging System rails are rated for a maximum load carrying capacity of 45.0 kg per lineal metre. This system is especially useful when hanging mirrors and very large or heavy artworks.

## **Product Specifications**

| Dimensions                                                                   | 16mm (D) x 18mm (H)      |  |  |
|------------------------------------------------------------------------------|--------------------------|--|--|
| Standard Finishes                                                            | Powder coated white      |  |  |
| Lengths 300cm                                                                | \$54.00                  |  |  |
| Lengths 200cm                                                                | \$36.00                  |  |  |
| Weight Capacity                                                              | 45.0 kg per lineal metre |  |  |
| All quoted prices include GST. For bulk orders and wholesale pricing contact |                          |  |  |