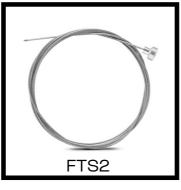

### Cables

| 200cm clear nylon T-lock cables (FTNT2) | 10 kg | 6.95/pc<br>\$64.95/10 pack   |
|-----------------------------------------|-------|------------------------------|
| 200cm clear nylon cables (FTN2)         | 10 kg | 6.95/pc<br>\$64.95/10 pack   |
| 150cm clear nylon cables (FTN15)        | 10 kg | \$5.95/pc<br>\$54.95/10 pack |
| 200cm steel T-lock cables (FTST2)       | 25 kg | \$7.95/pc<br>\$74.95/10 pack |
| 300cm steel cables (FTS3)               | 25 kg | \$8.95/pc<br>\$84.95/10 pack |
| 200cm steel cables (FTS2)               | 25kg  | \$7.95/pc<br>\$74.95/10 pack |
| 200cm steel cables (FTS2)               | 25kg  |                              |