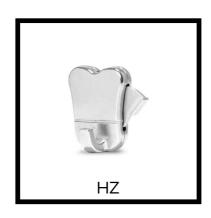

### Hooks

| HM Hook 4kg (for nylon cable)         | \$2.40 / pc<br>\$19.95 / 10 pack |  |
|---------------------------------------|----------------------------------|--|
| HZ Hook 4kg (for nylon & steel cable) | \$5.95 / pc<br>\$54.95 / 10 pack |  |
| HQ Hook 20kg (for steel cable)        | \$5.95 / pc<br>\$54.95 / 10 pack |  |
| HJ Hook 20kg (for steel cable)        | \$5.95 / pc<br>\$54.95 / 10 pack |  |
| HK Hook 35kg (for steel cable)        | \$7.95 / pc<br>\$69.95 / 10 pack |  |