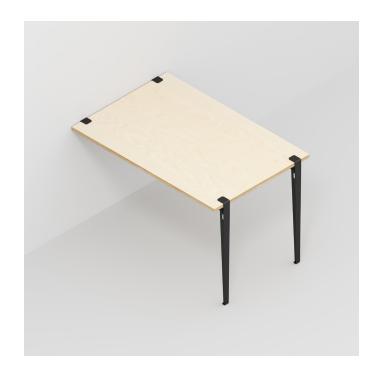

# Wall Table with Tiptoe Legs & Wall Brackets

### **Description**

The Wall Table with Tiptoe Legs is a testament to our commitment to improving lives through superior design. The tiptoe legs provide support yet remain exquisitely elegant in their design. With its minimalist style and attention to detail, this product seamlessly combines form and function, making it the perfect addition to any home or workplace.

## **Specs**

- 24mm BB/BB Birch Plywood.
- Strong and durable
- Available in wide range of colours
- TIPTOE Legs & Brackets
- Easy assembly with the TIPTOE clamp system