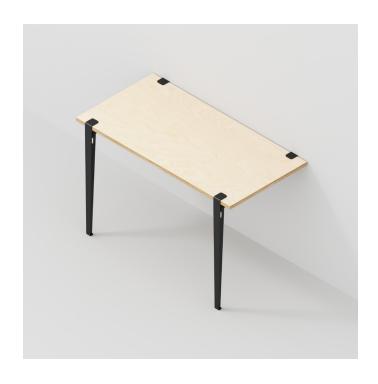

# Wall Desk with Tiptoe Legs & Brackets

## **Description**

The Wall Desk with Tiptoe Legs is a testament to our commitment to improving spaces through superior design, and the folk at Tiptoe help with that. The tiptoe legs offer perfect support yet remain exquisitely elegant in their design. With its minimalist design and attention to detail, this product seamlessly combines form and function, making it the perfect addition to any workspace.