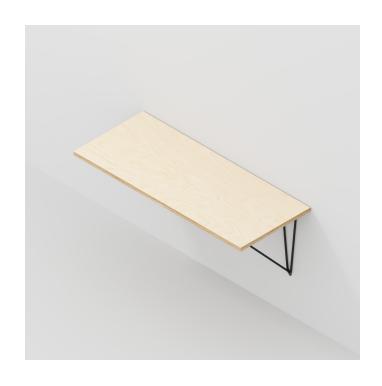

# Wall Desk with Prism Brackets

## **Description**

Introducing our Wall Desk with Prism Brackets. Expertly crafted with the customer in mind, this wall desk exemplifies minimalism without compromising functionality. The stylish Prism Brackets provide sturdy support allowing you to carry out your tasks, without using any valuable floor space.

## **Specs**

- 24mm BB/BB Birch Plywood.
- Steel Prism Brackets
- Available in wide range of colours