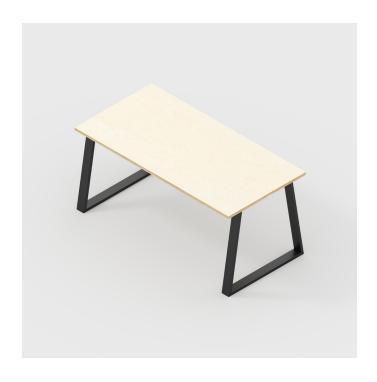

# Table with Trapezium Industrial Legs

## **Description**

With its robust yet refined aesthetic, the Table with Industrial Legs will add character to any interior. This table is built to endure, the expert precision that goes into crafting this product gives it the durability to withstand the test of time. The unapologetic industrial frame will make this table the talking point within your interior.