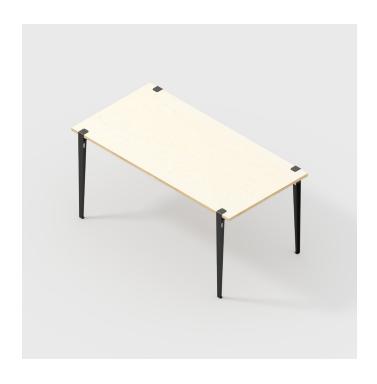

# **Table with Tiptoe Legs**

## **Description**

The Table with Tiptoe Legs is a contemporary table, meticulously designed to elevate your space and improve your everyday living experience. The elegant legs are narrow yet durable, making this table the ideal choice for interiors with limited space.

## **Specs**

- 24mm BB/BB Birch Plywood.
- Strong and durable
- · Available in wide range of colours
- TIPTOE Legs
- Easy assembly with the TIPTOE clamp system