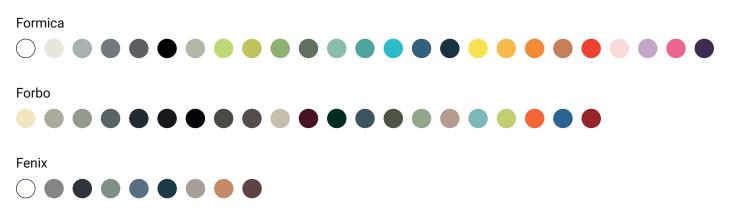

# Table with Square Industrial Legs



## Description

With its robust yet refined aesthetic, the Table with Industrial Legs will add character to any interior. This table is built to endure, the expert precision that goes into crafting this product gives it the durability to withstand the test of time. The unapologetic industrial frame will make this table the talking point within your interior.

### Dimensions

|       |   | Min   |   | Max    |
|-------|---|-------|---|--------|
| Width |   | N/A   | _ | 1800mm |
| Depth |   | N/A   | _ | 800mm  |
| Heigh | t | 750mm | _ | 750mm  |

#### Colours





#### **Specs**

- 24mm BB/BB Birch Plywood
- Extremely robust and durable
- Furniture grade steel
- Available in wide range of colours
- Can support up to 150kg
- Extra thick base plate