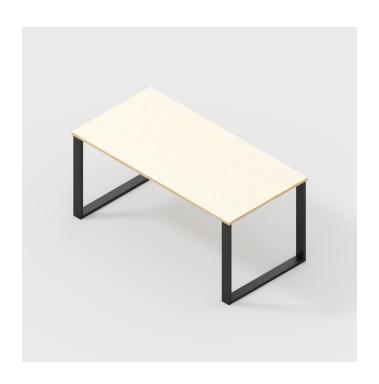

# Table with Square Industrial Legs

## Description

With its robust yet refined aesthetic, the Table with Industrial Legs will add character to any interior. This table is built to endure, the expert precision that goes into crafting this product gives it the durability to withstand the test of time. The unapologetic industrial frame will make this table the talking point within your interior.

#### **Specs**

- 24mm BB/BB Birch Plywood
- Extremely robust and durable
- Furniture grade steel
- Available in wide range of colours
- Can support up to 150kg
- Extra thick base plate