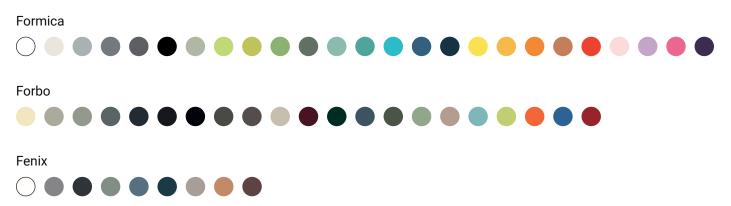

# Table with Rectangular Single Pin Legs



## Description

Our Table with Rectangular Single Pin Legs is an essential for any home or office, and sure to become a staple piece within your interior. Providing ultimate comfort, quality and style, this table is designed to adapt to your every need whilst complementing the aesthetic of your surroundings.

### Dimensions

|        | Min   | Max      |
|--------|-------|----------|
| Width  | N/A   | — 1800mm |
| Depth  | N/A   | — 1200mm |
| Height | 750mm | — 750mm  |

### Colours





#### Specs

- 24mm BB/BB Birch Plywood.
- Strong and durable
- Furniture grade steel legs
- Available in wide range of colours
- Easy screw on assembly