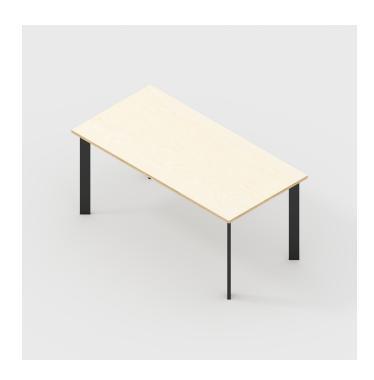

# Table with Rectangular Single Pin Legs

## Description

Our Table with Rectangular Single Pin Legs is an essential for any home or office, and sure to become a staple piece within your interior. Providing ultimate comfort, quality and style, this table is designed to adapt to your every need whilst complementing the aesthetic of your surroundings.

### Dimensions

|        | Min   | Max      |
|--------|-------|----------|
| Width  | N/A   | — 1800mm |
| Depth  | N/A   | — 1200mm |
| Height | 750mm | — 750mm  |