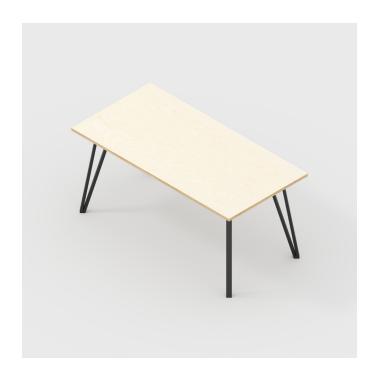

# Table with Box Hairpin Legs

# **Description**

The Table with Box Hairpin Legs will be sure to transform your space with its bold design. Made from high quality material, this table evokes a sense of strength and durability. The crisp silhouette and clean lines give this product a unique contemporary edge, making it a statement piece in any room.