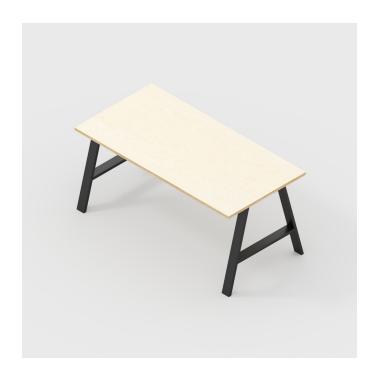

# Table with A-Frame Industrial Legs

# **Description**

With its robust yet refined aesthetic, the Table with Industrial Legs will add character to any interior. This table is built to endure, the expert precision that goes into crafting this product gives it the durability to withstand the test of time. The unapologetic industrial frame will make this table the talking point within your interior.

# **Specs**

- 24mm BB/BB Birch Plywood
- Extremely robust and durable
- Furniture grade steel
- Available in wide range of colours
- Can support up to 150kg
- Extra thick base plate