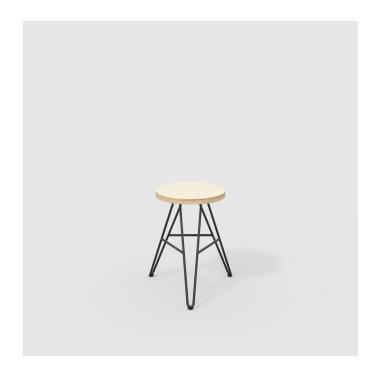

# **Stool with Hairpin Base**

### **Description**

With its refined form, this sleek Stool with Hairpin Base will integrate and uplift any interior. Whether it's residential or commercial, the simplistic silhouette of this stool will be sure to catch the eye and add a modern, stylish aesthetic.