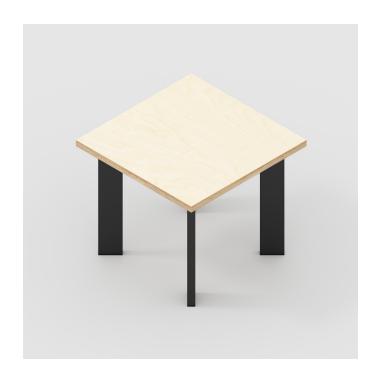

# Side Table with Rectangular Pin Legs

## **Description**

The classic sleek design of the side table with rectangular single pin legs will be sure to elevate your living space and exceed your expectations. The round single pin legs create a refined silhouette to add a touch of modern elegance to your home interior. This table is built to last and will seamlessly blend into any decor with its simplistic design.