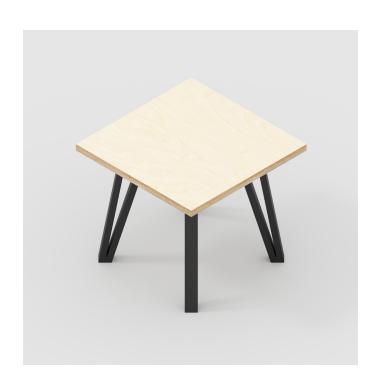

# Side Table with Box Hairpin Legs

## Description

Small but striking, the Side Table with Box Hairpin Legs will command attention with its distinctive design. The collaboration of quality birch plywood and bold box hairpin legs work to create the ultimate modern contemporary piece, which will be sure to elevate your space.

### Specs

- 24mm BB/BB Birch Plywood
- Strong and durable
- Constructed from high-quality steel box sections
- Available in wide range of colours
- Powder coat finishes protect the steel for the long haul