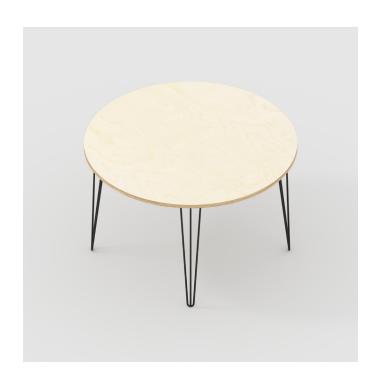

### **Description**

The graceful, fluid silhouette of the Round Table with Hairpin Legs will be sure to draw compliments. The sleek design of the hairpin legs give the illusion of weightlessness, to create a sophisticated product that will be sure to refresh your space. The hairpin legs are robust, providing you with sturdy support for any function.

#### **Dimensions**

Diameter

N/A 1200mm

Min

735mm — 735mm Height