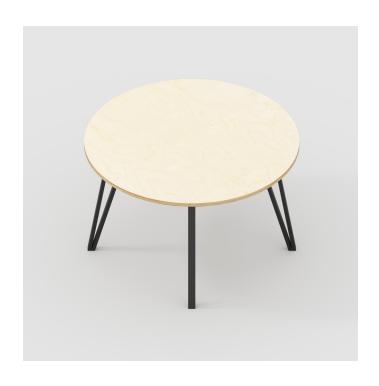

# Round Table with Box Hairpin Legs

### Description

Small but striking, the Round Table with Box Hairpin Legs will command attention with its distinctive design. The collaboration of quality birch plywood and bold box hairpin legs work to create the ultimate modern contemporary piece, which will be sure to elevate your space.