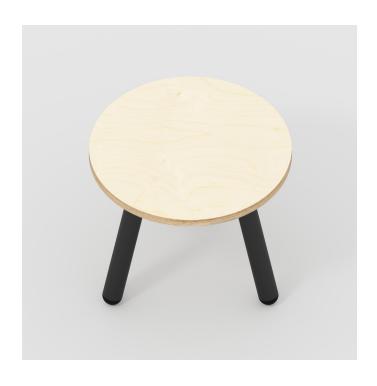

# Round Side Table with Round Single Pin Legs

425mm

## **Description**

The classic sleek design of the round side table with round single pin legs will be sure to elevate your living space and exceed your expectations. The round single pin legs create a refined silhouette to add a touch of modern elegance to your home interior. This table is built to last and will seamlessly blend into any decor with its simplistic design.

### **Dimensions**

Height

Min Max

Diameter N/A — 800mm

425mm