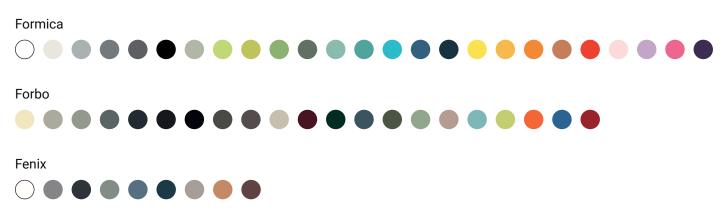

# Round Coffee Table with Round Single Pin Legs



## Description

The classic sleek design of the round coffee table with round single pin legs will be sure to elevate your living space and exceed your expectations. The round single pin legs create a refined silhouette to add a touch of modern elegance to your home interior. This table is built to last and will seamlessly blend into any decor with its simplistic design.

### Dimensions

|          | Min   |   | Max    |
|----------|-------|---|--------|
| Diameter | N/A   | _ | 1200mm |
| Height   | 425mm |   | 425mm  |

#### Colours





#### Specs

- 24mm BB/BB Birch Plywood
- Strong and durable
- Easy assembly
- Available in wide range of colours
- Multiple leg finishes all powder coated