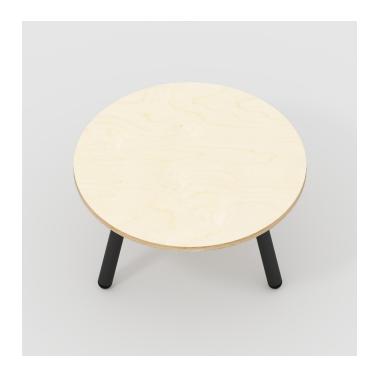

# Round Coffee Table with Round Single Pin Legs

## Description

The classic sleek design of the round coffee table with round single pin legs will be sure to elevate your living space and exceed your expectations. The round single pin legs create a refined silhouette to add a touch of modern elegance to your home interior. This table is built to last and will seamlessly blend into any decor with its simplistic design.