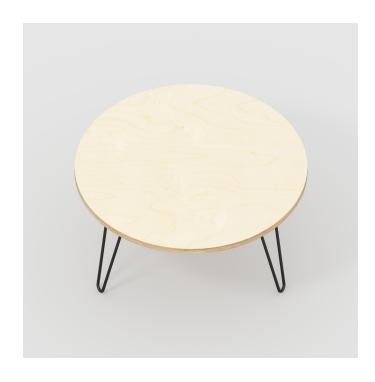

# Round Coffee Table with Hairpin Legs

## **Description**

A twist on a classic design, the Round Coffee Table with Hairpin Legs will be a striking addition to any room. The stylish hairpin legs carry a sense of charm which will uplift your space and with that, your spirits.