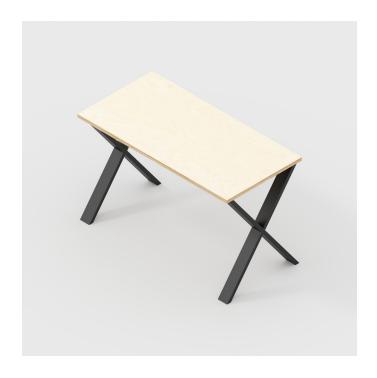

# Desk with X-Frame Industrial Legs

## **Description**

Our desk with industrial legs has a rugged yet refined aesthetic, adding a touch of character to any interior. The expert precision that goes into crafting this desk gives it the durability to withstand the test of time. The unapologetic industrial legs will make this desk the talking point within your workspace.