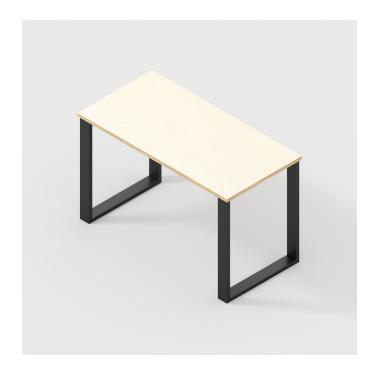

# Desk with Square Industrial Legs

## **Description**

Our desk with industrial legs has a rugged yet refined aesthetic, adding a touch of character to any interior. The expert precision that goes into crafting this desk gives it the durability to withstand the test of time. The unapologetic industrial legs will make this desk the talking point within your workspace.