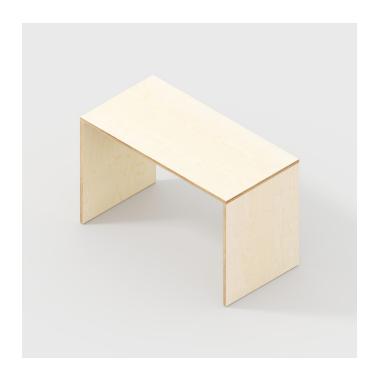

# **Desk with Solid Sides**

## **Description**

Made in Ply began with the desk with solid sides - the first product we made.
Our signature desk is a classic design that's versatile and durable. Whether tucked away in the corner of your home workspace or standing loud and proud in the centre of the office, this desk will be sure to draw many compliments.