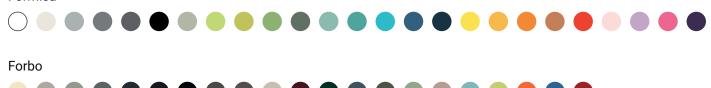

# **Desk with Solid Sides**



## **Description**

Made in Ply began with the desk with solid sides - the first product we made.
Our signature desk is a classic design that's versatile and durable. Whether tucked away in the corner of your home workspace or standing loud and proud in the centre of the office, this desk will be sure to draw many compliments.

### **Dimensions**

|        | Min | Max      |
|--------|-----|----------|
| Width  | N/A | — 2000mm |
| Depth  | N/A | — 1200mm |
| Height | N/A | — 1200mm |

#### **Colours**

Formica



Fenix





## **Specs**

- 24mm BB/BB Birch Plywood
- Strong and durable
- Festool fixings
- Available in wide range of colours