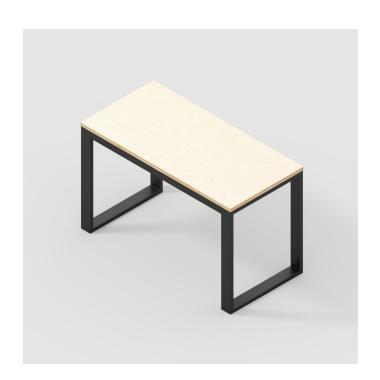

# Desk with Industrial Frame

### Description

The desk with industrial frame has a robust yet refined aesthetic. Adding a touch of character to any interior, the expert precision that goes into crafting this desk gives it the durability to withstand the test of time. The unapologetic industrial frame will make this desk the talking point within your workspace.