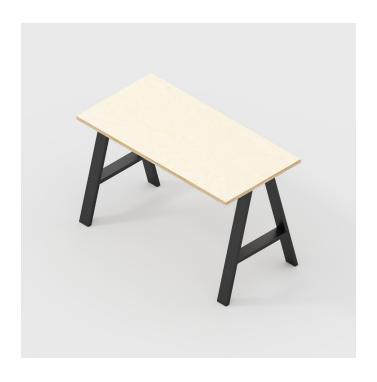

# Desk with A-Frame Industrial Legs

## **Description**

Our desk with industrial legs has a rugged yet refined aesthetic, adding a touch of character to any interior. The expert precision that goes into crafting this desk gives it the durability to withstand the test of time. The unapologetic industrial legs will make this desk the talking point within your workspace.