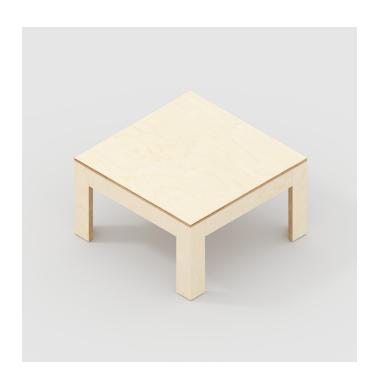

# Coffee Table with Solid Frame

## Description

Coffee Table with Solid Frame. This timeless piece is unapologetically ply, the exposure of the natural materials works to evoke a tranquil and inviting environment. The sturdy frame ensures this coffee table will withstand the test of time- whether it be in a busy household or workplace.