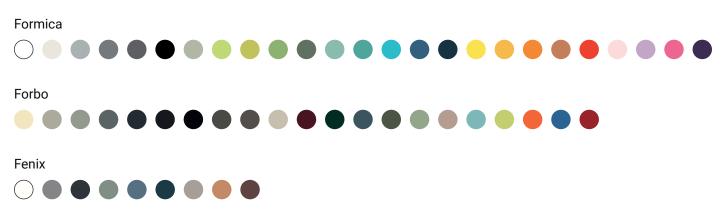

#### Colours

#### Specs

- 24mm BB/BB Birch Plywood.
- Strong and durable
- · Available in wide range of colours
- Box Storage compartment
- Powder coated steel Hairpin legs