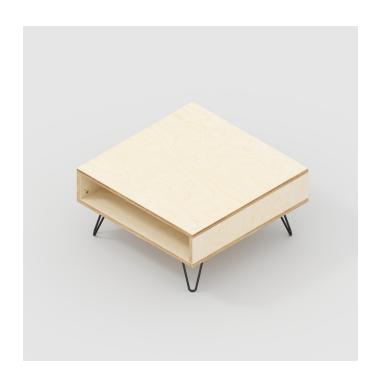

# **Coffee Table with Box Storage and Hairpin Legs**

## Description

This piece combines the beauty of minimalism with the functionality of efficient storage. The open box design ensures your belongings are organized neatly whilst providing easy access. The paired-back design allows the striking quality of our Birch material to shine. The classic hairpin legs create a stylish contemporary aesthetic that will be sure to make a statement in any interior.