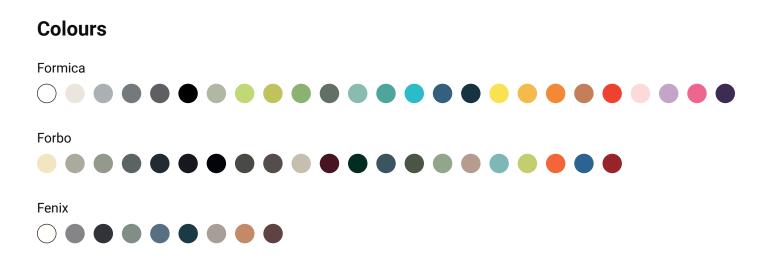

## Specs

- 24mm BB/BB Birch Plywood
- Strong and durable
- Constructed from high-quality steel box sections
- Available in wide range of colours
- Powder coat finishes protect the steel for the long haul