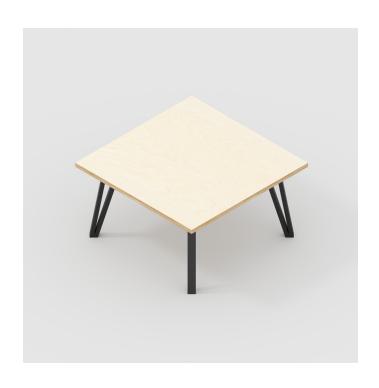

## Description

The Coffee Table with Box Hairpin Legs will be sure to transform your space with its bold design. Made from high quality material, this coffee table evokes a sense of strength and durability. The crisp silhouette and clean lines give this piece a unique contemporary edge, making a statement in any room.

## Dimensions

|        | Min   |   | Max    |
|--------|-------|---|--------|
| Width  | N/A   | _ | 1200mm |
| Depth  | N/A   | — | 1200mm |
| Height | 425mm | — | 425mm  |