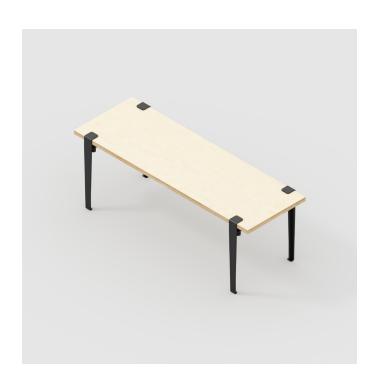

# **Bench Seat with Tiptoe Legs**

# **Description**

Bench Seat with Tiptoe legs. Our bench seat with tiptoe legs carries an essence of weightlessness. The elegant legs are ingeniously designed to provide durable support, whilst maintaining a dainty and modern aesthetic. This Bench Seat with Tiptoe Legs is a versatile piece that will not only provide convenient seating, but additionally act as a decorative accent that will uplift and modernize any interior.