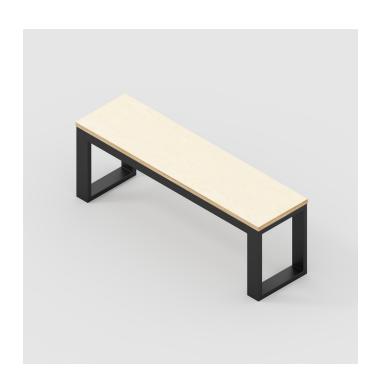

# Bench Seat with Industrial Frame

Max

## Description

The Bench Seat with Industrial Frame provides a striking blend of minimalist aesthetics and structural integrity to create a durable piece of architecturally-designed furniture. Its robust yet refined silhouette is sure to make a statement in any interior whilst providing ample seating.

### Dimensions

|        | IVIIN    | Max    |
|--------|----------|--------|
| Width  | 1200mm — | 2400mm |
| Depth  | 325mm —  | 325mm  |
| Height | 425mm —  | 425mm  |

1.1:00