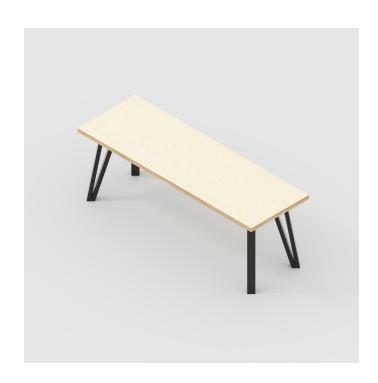

# Bench Seat with Box Hairpin Legs

## Description

The Bench Seat with Black Box Hairpin Legs is crafted with the utmost precision and designed to elevate any living space. Made to suit the discerning customer who values quality, design, and functionality, this bench seat is the perfect choice for those who appreciate both style and substance. The black box hairpin legs not only offer stability but also add a touch of elegance, elevating the bench seat and your living space to a whole new level.