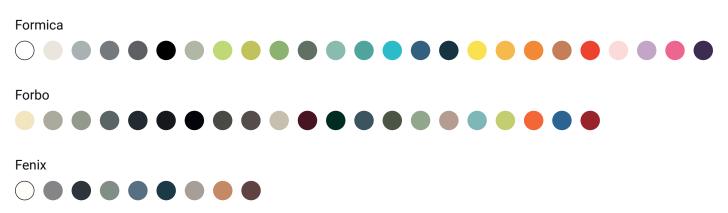

# Bench Seat with Box Hairpin Legs



## Description

The Bench Seat with Black Box Hairpin Legs is crafted with the utmost precision and designed to elevate any living space. Made to suit the discerning customer who values quality, design, and functionality, this bench seat is the perfect choice for those who appreciate both style and substance. The black box hairpin legs not only offer stability but also add a touch of elegance, elevating the bench seat and your living space to a whole new level.

### Dimensions

|        | Min   |   | Max    |
|--------|-------|---|--------|
| Width  | N/A   | _ | 1600mm |
| Depth  | N/A   | _ | 500mm  |
| Height | 450mm | — | 450mm  |

### Colours





#### **Specs**

- 24mm BB/BB Birch Plywood
- Strong and durable
- Constructed from high-quality steel box sections
- Available in wide range of colours
- Powder coat finishes protect the steel for the long haul