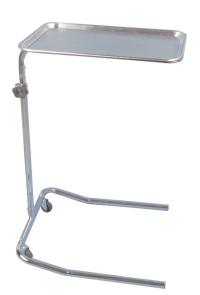

## **Mayo-Instrument Stand**

HCPCS:

- Single post stand with "U" base design provides support and versatility
  Removable stainless steel tray measures 19" x 16 5"
  Tray height adjusts from 32" 49" with lock
  Two, 3" casters provide additional mobility

| PRODUCTS               | Description                          |
|------------------------|--------------------------------------|
| 13035                  | Mayo-Inst.Stand,Single Post,1/cs     |
| SPECIFICATIONS         | Description                          |
| Base Dimensions        | 22" (W) x 18.5" (D)                  |
| Carton Shipping Weight | 11 lbs.                              |
| Height                 | 32" - 49"                            |
| Tray Dimensions        | 19" (W) x 16.5 " (D)                 |
| Warranty               | Limited Lifetime                     |
| Weight                 | 9 lbs.                               |
| ACCESSORIES            | Description                          |
| 13035T                 | Tray for 13035, 13045,13071,1/ea, EA |