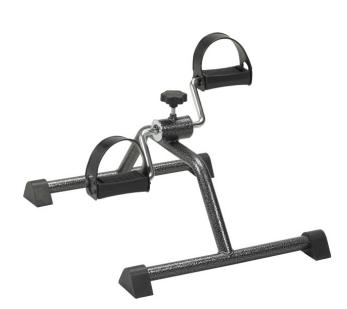

## **Exercise Peddler**

## HCPCS:

FIGURE A

FIGURE B

- Four anti-slip rubber pads prevent sliding and protect floor Included on all units
- · Safe and gentle form of low-impact exercise
- Stimulates circulation
- Ideal for toning leg and arm muscles
- Tension can be adjustedAttractive silver-vein finish (Figure A)
- Compact for storage and transport10270KDRSV-1 is Retail Packaged