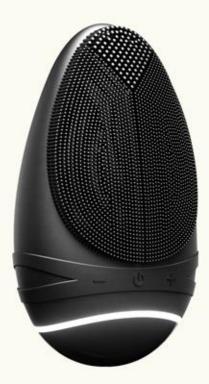

#### Reading FLEX

Once charging is complete, expect FLEX to retain power for up to 5 hours of use.

FLEX features a ring light that indicates it's current state of power. While FLEX is on, the ring light will illuminate white.

To power on FLEX, simply press the central power button. To adjust the Vibration speed, press the plus or minus buttons.

FLEX has seven speed levels: Speed 1: 2500RPM/Min Speed 2: 3500RPM/Min Speed 3: 4000RPM/Min Speed 4: 5500RPM/Min Speed 5: 6500RPM/Min Speed 6: 7500RPM/Min Speed 7: 8500RPM/Min