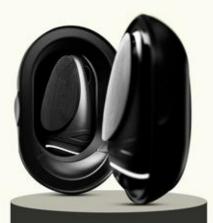

#### FLEX Performance Skincare Tool

#### douxds

**FLEX** 

adjustable vibration up to 8000 rpm clears razor bumbps, whitehead acne, dry flakes, and pre-mature wrinkles

Performance Skincare Tool

#### PACKAGE CONTAINS

1 x Unit 1 x Case 1 x USB-C Cord WEIGHT 15 oz