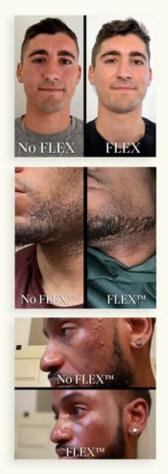

#### The Power of FLEX™

FLEX<sup>™</sup> eliminates ingrown hairs, razor bumps, acne, dry flakes, and pre-mature wrinkles unlike anything you've seen before. The method is Mechanical Vibration Exfoliation.

MOVE<sup>™</sup> technology as we like to call it is a timeless science where vibration exfoliation gently messages away excess oils and dead skin that otherwise clog your pores.