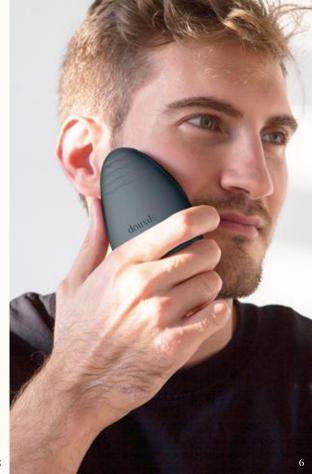

#### Using FLEX

FLEX is IPX7 waterproof and can withstand water submersion up to 1 meter. This allows your to use it in the shower if desired.

To get started, apply WAR (face wash) to your FLEX. Wet your FLEX in warm water, power on, adjust to your desired vibration speed, then begin cleansing your face in a circular motion for 1-2 minutes.

After cleansing, power FLEX off, rinse your face with cool water, pat your face dry with MIRO (towel), then apply PRIME (moisturizer) to your face.

While the silicone bristles are skinfriendly, it is important to find a use frequency, vibration speed and applied pressure that works best for you.