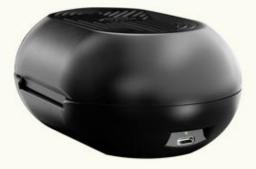

#### Charging FLEX

You will need to charge FLEX before using it. To start charging, lay FLEX flat in it's case and close the lod. Use the provided USB-C cord and a separate USB charging brick to give the case power.

A full charge takes 3 hours indicated by a green light on the charging case.

Note: this case is not waterproof

#### Self-Sanitization

While FLEX is charging, for 30 minutes, the UVC ring light on FLEX will activate and reflect on the mirror within the case. The reflection of the ring light will disperse throughout the case.