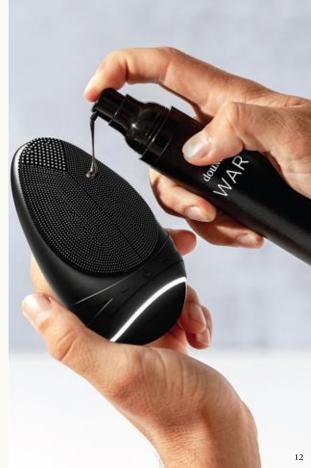

#### Using FLEX

FLEX is IPX7 waterproof and can withstand water submersion up to 1 meter. This allows your to use it in the shower if desired.

To get started, apply WAR (face wash) to your FLEX. Wet your FLEX in warm water, power on, adjust to your desired vibration speed, then begin cleansing your face in a circular motion for 1-2 minutes.

After cleansing, power FLEX off, rinse your face with cool water, pat your face dry with MIRO (towel), then apply PRIME (moisturizer) to your face.

While the silicone bristles are skinfriendly, it is important to find a use frequency, vibration speed and applied pressure that works best for you.