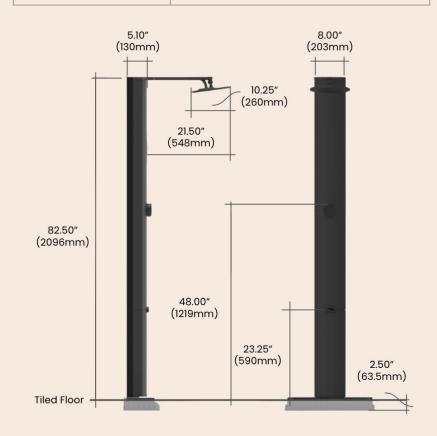

## **INSTALLATION**

- Suitable for new and remodelling bathroom projects.
- ADA Compliant

| RAINSTICK COMPONENTS          | PRICE    |
|-------------------------------|----------|
| Shower System                 | Included |
| Showerhead                    | Included |
| Shower Arm                    | Included |
| Handheld Shower               | Included |
| Foot Spout                    | Included |
| Reservoir                     | Included |
| 6 month's supply of RainStick | Included |
| Original Cleaning Product     |          |
| 9                             |          |