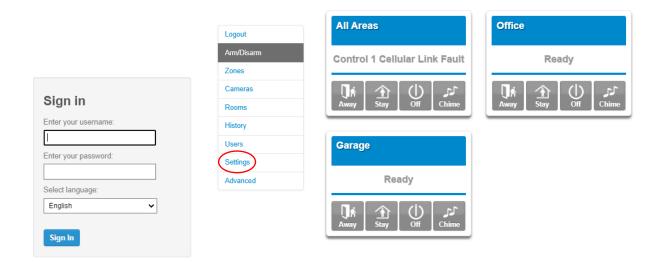

#### **Method 2 (Web Browser Programming)**

The programming of the XR series panel can also be completed via Web browser so long as the IP address of the panel is known. Please refer to Page 7 for checking or setting a Static IP.

- 1. With a computer or smart device connected to the same network as the XR series panel, open Web Browser and type in the IP address in the address bar then enter.
- 2. Enter the details of the installer user and sign in

Default installer details are:

Login – **installer** (all lower case) Password – **9713** (default code)

3. Programming can now be completed using the **Settings** Menu.