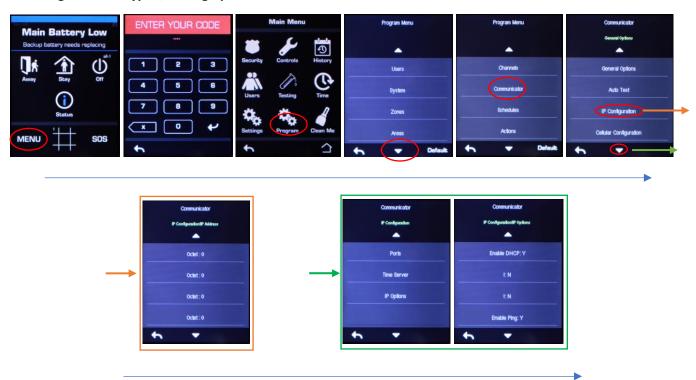

### Checking IP from keypad/setting up Static IP

- 1. Select Menu > Installer code > enter key
- 2. Select **Program > Communicator**. (use Arrow keys to navigate through menus)
- 3. Select **IP Address**. IP address will be displayed if connected to a DHCP server. If each octet returns a value of **0.0.0.0** no DHCP server has been detected. Check cabling and connection to router, refer to a Network technician.

#### If a Static IP is required, please follow the below:

- I. Select Menu > Installer code > enter key
- 2. select **Program > Communicator > IP Options.** (use Arrow keys to navigate through menus)
- 3. Select **Enable DHCP** to toggle the setting from **Y** (Yes) to **N** (No)
- 4. Return to the Communicator menu by pressing and select IP Address
- 5. Each octet (displayed in Decimal) can then be change to the desired IP Address
- 6. Complete this step for DNS, Gateway and Subnet which are found in the Communicator Menu