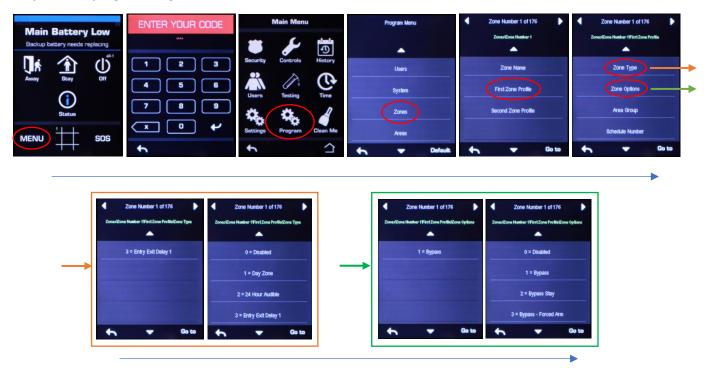

### Step 4. Zone programming

- 4a. Select Menu > Installer code > enter key
- 4b. Select **Program > Zones**. (use Arrow keys to navigate through menus)
- 4c. From the Input menu programming of zone types and options can be programmed.
- $\wedge$
- -First zone Profile affects how the Zone operates when the area(s) associated is armed.
- -Second zone Profile affects how the Zone operates when the area(s) associated is Disarmed.

### Please refer to Page 10, 11, 12 for Zone types and Zone options