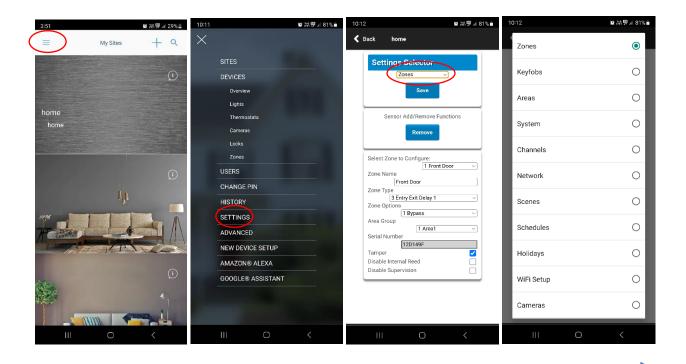

### **Method 3 (Ultrasync+ App Programming)**

The programming of the XR panel can also be completed via Ultrasync+ App so long as the Panel has been setup for the App. Please refer to Page 4 & 5 for app Setup

- 1. Log into the panel from the Ultrasync+ app
- 2. Click on the hamburger icon  $\equiv$  on the top left-hand corner of the screen
- 3. Select **Settings**
- 4. using the drop-down list, select the desired programming to be changed.