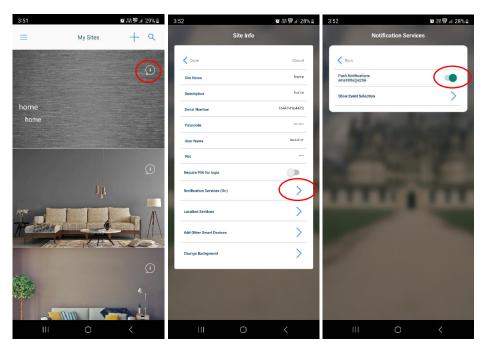

Please note Username is case sensitive.

Step 8. Setting up push notifications

- 8a. From the Ultrasync+ home screen Select info icon
- 8b. Select Notification Services (on)
- 8c. Enable Push Notifications by enabling the option