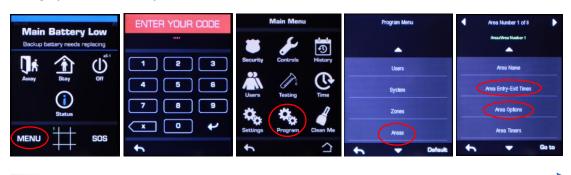

#### Step 3. Setting up areas + area options

- 3a. Select Menu > Installer code > enter key
- 3b. Select **Program > Areas**. (use Arrow keys to navigate through menus)
- 3c. From the Areas menu options such as entry/exit timers, siren chirp on arming/disarming can be programmed