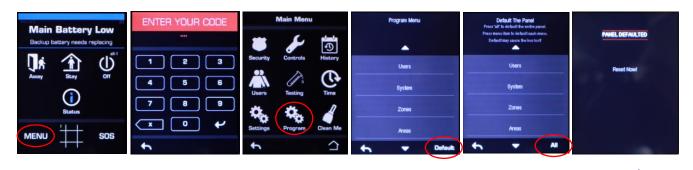

### Step 2. Defaulting Panel

- 2a. Select Menu > Installer code > enter key
- 2b. Select Program > Default.
- 2c. On the Default Screen Select All
- 2d. Then panel will restart and will prompt enrolment of the keypad again. Follow the enrolment procedure (Step 1 above) to register XR keypads.

The panel is now ready for Programming.