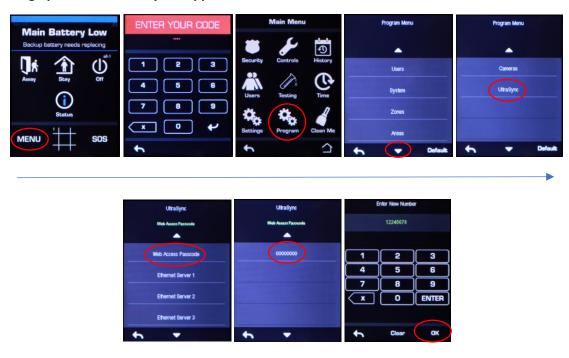

Step 6. Setting up Panel for Ultrasync+ App

Instructions below assumes the Reliance XR series panel connected to a network with a DHCP server and has a connection to the internet

- 6a. Select Menu > Installer code > enter key
- 6b. Select **Program > Ultrasync**. (use Arrow keys to navigate through menus)
- 6c. Select Web Access Passcode and change the passcode to an 8 digit code then Press OK

Note: 00000000 = Disabled

Please refer to Page 7 for setting a Static IP address