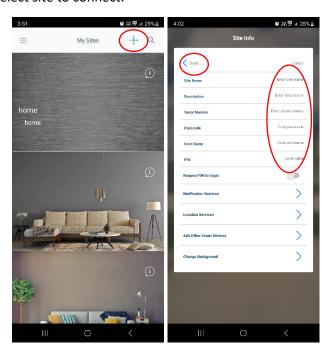

#### Ultrasync passcode setup can be found on page 4

- 7a. Download the Ultrasync+ app from the IOS or Android App store and launch the application.
- 7b. From the Ultrasync+ home screen Select + to add a new site
- 7c. Enter the details associated to the panel which is to be connected.
- 7d. Select **Done** and select site to connect.