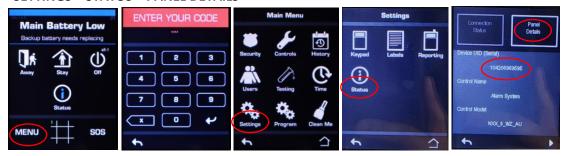

### Step 7. Setting up Ultrasync+ App

Before connecting the Ultrasync+ App, the below details are required.

- -Username
- -Userpin
- -Serial Number
- -Ultrasync passcode

Serial number is printed and labelled on the Main PCB or from an XR series code pad in:

### **MENU > SETTINGS > STATUS > PANEL DETAILS**