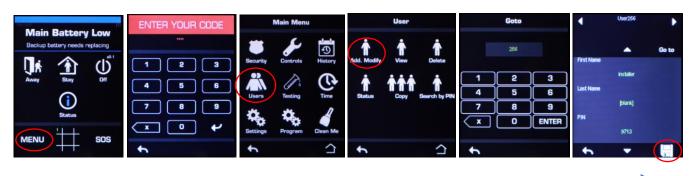

### Step 5. Setting up users/Installer

- 5a. Select Menu > Installer code > enter key
- 5b. Select Users > Add. Modify
- 5c. Select the user number, press Enter (this is a user number not PIN)
- 5d. From the user menu, name details and pin can be changed.

  Additional settings such as area assignment and user permissions can also be changed.
- 5c. Press the Save icon when completed

By default, User 1 (master user with Pin 1234) and User 256 (Installer with Pin 9713) are created.