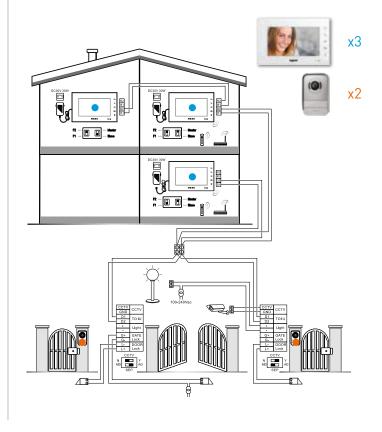

|
| Colour Display                             | 7" LCD     |
| Communication modality                     | Hands-free |
| Door lock pushbutton                       | ✓          |
| Auto ON/Cycle camera pushbutton            | ✓          |
| Answering call pushbutton/intercom         | ✓          |
| Audio volume adjustment                    | ✓          |
| Ringtones                                  | 12         |
| Max. nb of internal screens per dwelling   | 3          |
| Mounting accessories & screws included     | ✓          |
| SYSTEM EXPANSION DEVICES (SOLD SEPARATELY) |            |
| Internal unit                              | 332853     |
| Entrance panel                             | 331860     |

## SINGLE FAMILY STANDARD VIDEO SYSTEM



## MAXIMUM EXPANSION WITH CAMERA