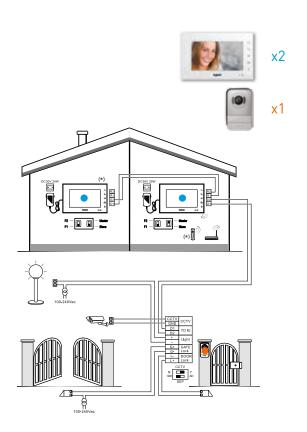

|            |
| Colour Display                             | 7" LCD     |
| Communication modality                     | Hands-free |
| Door lock pushbutton                       | ✓          |
| Auto ON/Cycle camera pushbutton            | ✓          |
| Answering call pushbutton/intercom         | ✓          |
| Audio volume adjustment                    | ✓          |
| Ringtones                                  | 12         |
| Max. nb of internal screens per dwelling   | 3          |
| Mounting accessories & screws included     | ✓          |
| SYSTEM EXPANSION DEVICES (SOLD SEPARATELY) |            |
| Internal unit                              | 332853     |
| Entrance panel                             | 331860     |

## SINGLE FAMILY STANDARD VIDEO SYSTEM



## MAXIMUM EXPANSION WITH CAMERA