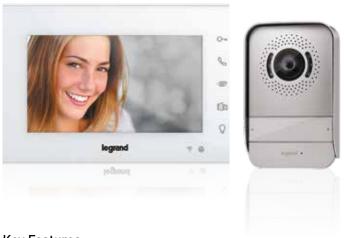

## **Key Features**

- Call forwarding to Smartphones / tablets
- 7" LCD internal screen
- IP54/IK07 entrance panel with 95° field of view
- Easy to install: 2 wire system, plug-in power supply
- Integration with Netatmo Smart Outdoor and Indoor Cameras

| Cat No.                                    | 318013     |
|--------------------------------------------|------------|
| HIGH RESISTANCE ZAMAK ENTRANCE PANEL       |            |
| Protection Factor                          | IP54/IK07  |
| Rainshield included                        | ✓          |
| Camera angle                               | 95°        |
| Configurable single or semi-detached homes | ✓          |
| INTERNAL UNIT                              |            |
| Colour Display                             | 7" LCD     |
| Communication modality                     | Hands-free |
| Door lock pushbutton                       | ✓          |
| Auto ON/Cycle camera pushbutton            | ✓          |
| Answering call pushbutton/intercom         | ✓          |
| Audio volume adjustment                    | ✓          |
| Ringtones                                  | 12         |
| Max. nb of internal screens per dwelling   | 3          |
| Mounting accessories & screws included     | ✓          |
| SYSTEM EXPANSION DEVICES (SOLD SEPARATELY) |            |
| Internal unit                              | 332853     |
| Entrance panel                             | 331860     |