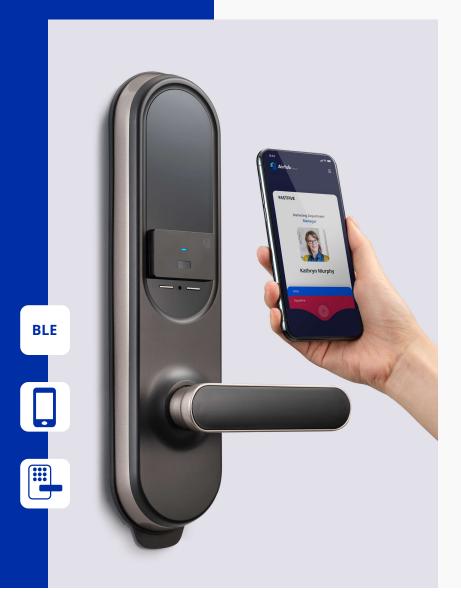

## HARDWARE

## **Airfob™ Tag**

Instantly and affordably upgrade your existing Mifare-compatible digital door locks for cloud-based mobile credentials. The Airfob Patch attaches easily to battery-powered door locks used in both residential and commercial settings.